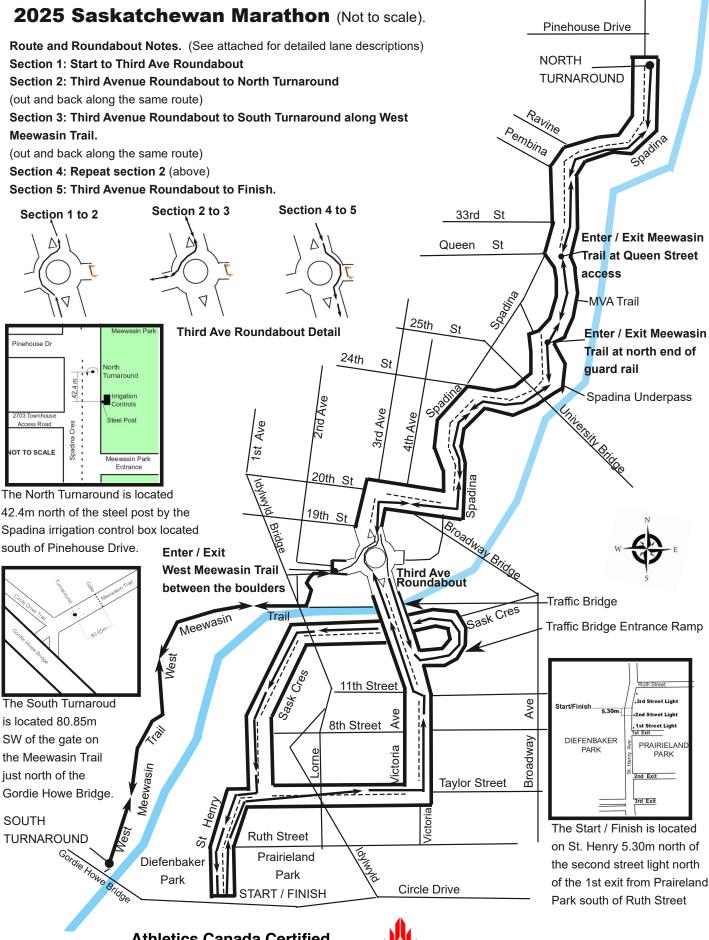

## 2025 Saskatchewan Marathon (Not to scale).

Saskatchewan Marathon Course Notes

The marathon has two sections that are out and back. We only measured these section in one direction (and used the same data for both the out and back).

In the portions of the course where the runners are restricted to one lane the course is marked with pylons and barricades and control by course marshals.

The course followed a winding roadway (restricted to one lane) and a winding trail. The course was measured following the tangent (shortest distance) on both the road and trail. (See corresponding diagram included with application)

Course routing notes:

Section 1: Start to Third Ave Roundabout

Start to Victoria Ave: Entire roadway.

Victoria Ave: northbound traffic lane. Switch to southbound traffic lane at 11th St. for bridge

approach.

Traffic Bridge: Southbound traffic lane. Run roundabout clockwise and exit northbound lane of

Third Ave.

Section 2: Third Ave Roundabout to North Turnaround. Out and back along same route.

Third Ave: Northbound traffic lane. 20th Street: Eastbound traffic lane.

Spadina Cres: Northbound traffic lane to Spadina Underpass. Exit onto Meewasin Trail at north end of guardrail. Meewasin Trail north to Queen St. Enter onto Spadina at Queen Street access. Spadina Cres: northbound lane to North Turnaround. Return via same route.

Section 3: Third Avenue Roundabout to South Turnaround (West Meewasin Trail) out and back along same route.

Enter Third Ave Roundabout from northbound lane of Third Avenue. Run roundabout counterclockwise and exit west onto Spadina Cres. Transition to sidewalk/Meewasin Trail between the two sets of boulders. Follow West Meewasin Trail south to the South Turnaround and return via same route.

Section 4: Repeat section 2 (above)

Section 5: Third Avenue Roundabout to Finish

Enter roundabout from northbound lane of Third Avnue exit onto northbound lane of Traffic Bridge. Northbound lane of Traffic Bridge. Exit left onto Entrance ramp and transition to southbound lane of Saskatchewan Cres. Southbound lane of Sask Cres to Taylor St. Westbound Lane of Taylor to St. Henry. Southbound lane of St. Herny to Finish.