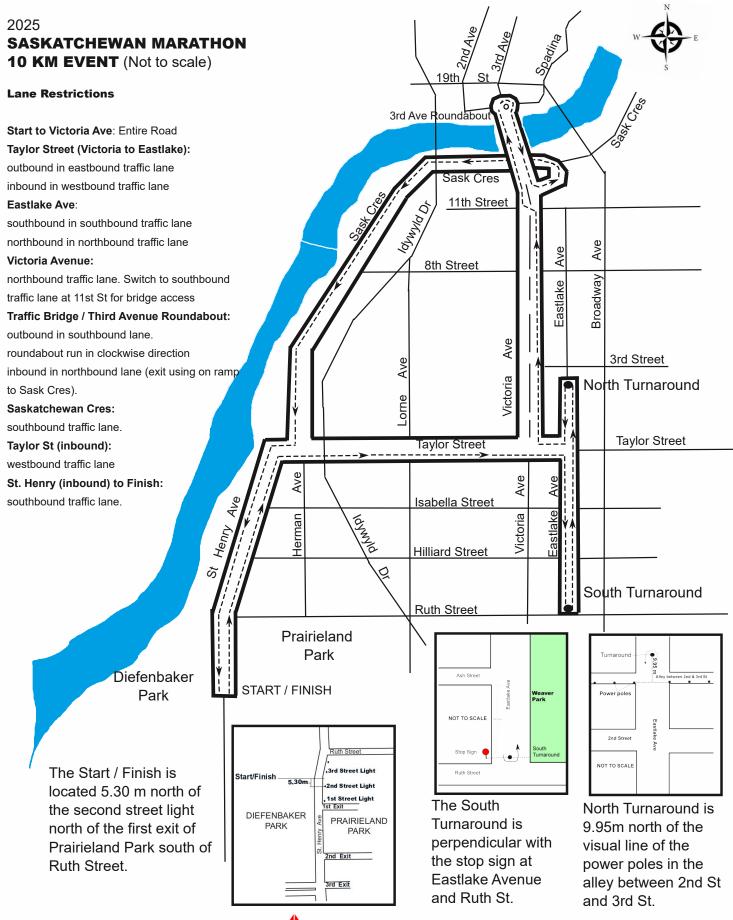

## SASKATCHEWAN MARATHON 10 KM EVENT

| 10 km Mar | ks                     |                                                 |  |
|-----------|------------------------|-------------------------------------------------|--|
| Start     |                        |                                                 |  |
| 1         | Taylor St              | E side of intersection at St. Charles           |  |
| 2         | Taylor St              | Driveway of 313 Taylor                          |  |
| 3         | Eastlake Ave           | 2m south of Ash Street                          |  |
| 3.0732    | Eastlake Ave           | Turnaround at stop sign at Ruth                 |  |
| 4         | Eastlake Ave           | 6m S of alley between 1st and 2nd Street        |  |
|           |                        | 9.95m north of powerline between 2nd and 3rd    |  |
| 4.1169    | Eastlake Ave           | Streets.                                        |  |
| 5         | Victoria Ave           | 4m north of alley between 4th and 5th Street.   |  |
| 6         | Traffic Bridge         | 9 guard rail posts north of Traffic Bridge      |  |
|           | <sup>rd</sup><br>3 Ave |                                                 |  |
| 6.305     | Roundabout             | North direction sign on roundabout              |  |
| 7         | Sask Cres              | 18m W of traffic island W of Traffic Bridge     |  |
|           |                        | Between driveway and sidewalk of 2nd house N of |  |
| 8         | Sask Cres              | 8th St.                                         |  |
| 9         | Taylor Street          | Mid intersection at St. Charles.                |  |
| Finish    |                        |                                                 |  |