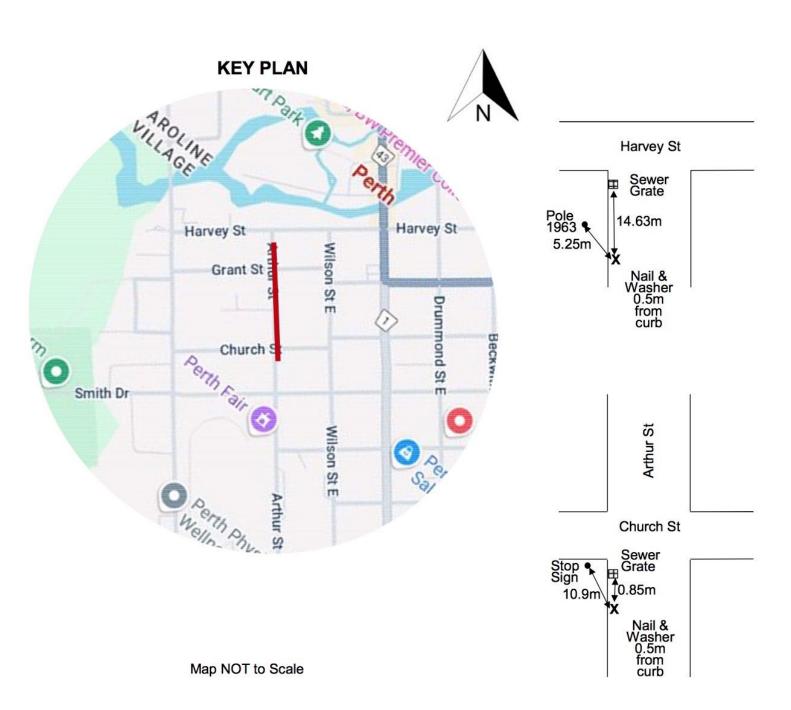

## ARTHUR STREET CALIBRATION COURSE PERTH, ONTARIO 300.00m

Athletics Canada Certified ON-2025-017-LJJL Certification Expires 2034-12-31