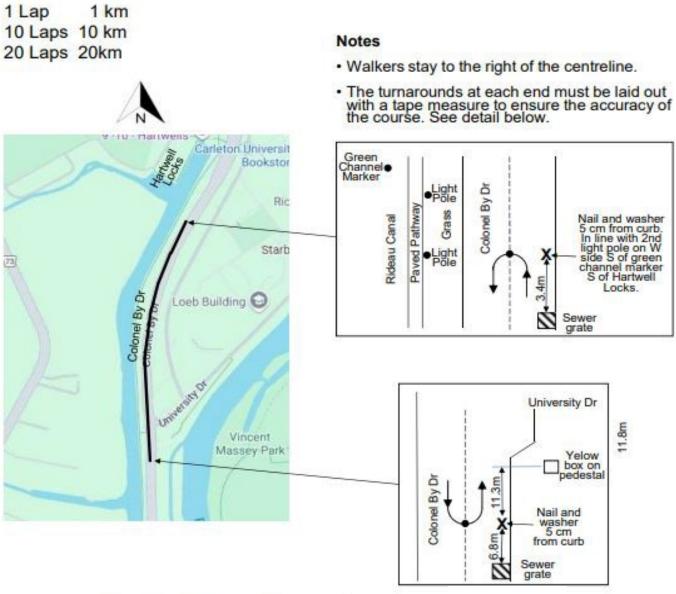

## CANADIAN TRACK AND FIELD CHAMPIONSHIPS - RACE WALK OTTAWA, ONTARIO

### 1,000 m loop

Athletics Canada Certified
ON-2025-014-BDC
Certification Expires Dec 31/2034