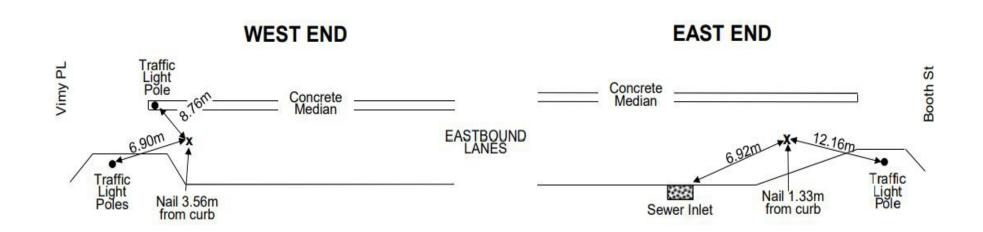

## KICHI ZIBI MIKAN CALIBRATION COURSE OTTAWA, ON 300.00m

Map NOT to Scale

Kichi Zibi Mikan 300 m Calibration Course ON-2025-008-BDC