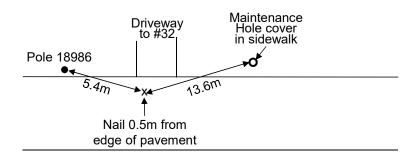

## ONTARIO ST CALIBRATION COURSE KINGSTON, ON 300.00m

Map NOT to Scale

## **WEST END**