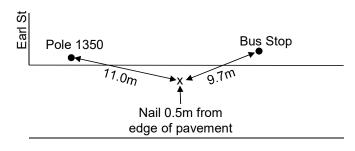

## ONTARIO ST CALIBRATION COURSE KINGSTON, ON 300.00m

Map NOT to Scale

## **EAST END**

Across from #135 on S side in line with 1st brick panel from W end