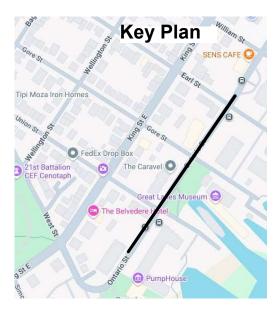

## ONTARIO ST CALIBRATION COURSE KINGSTON, ON 300.00m

Map NOT to Scale

## **WEST END**

## **EAST END**

Across from #135 on S side in line with 1st brick panel from W end