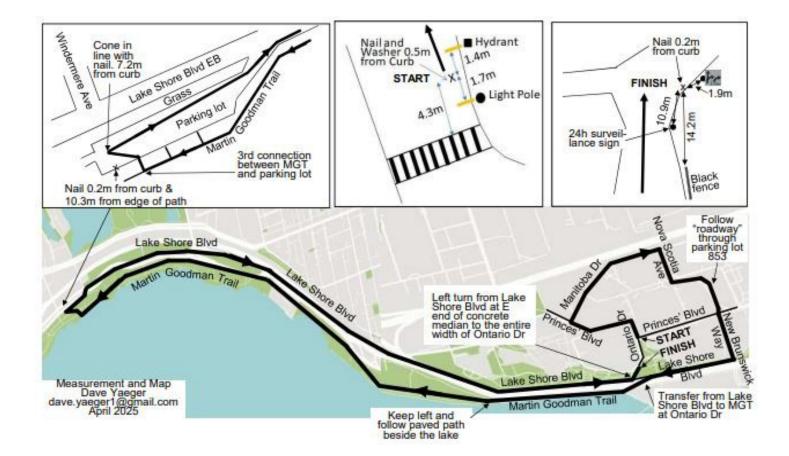

# TORONTO MARATHON – 10 KM 2025

Map NOT to Scale

### Road Width

Ontario Dr and Prince's Blvd - entire road
Manitoba Dr – right half
Nova Scotia Way – right half
New Brunswick Way – right half
Lake Shore Blvd – right half from New
Brunswick Way to Ontario Dr
MGT – full pathway

Lake Shore Blvd – curb lane from Ellis Ave to Ontario Dr – entire roadway to Finish

Athletics Canada Certified
ON-2024-054-BDC
Certification Expires Dec 31/2034