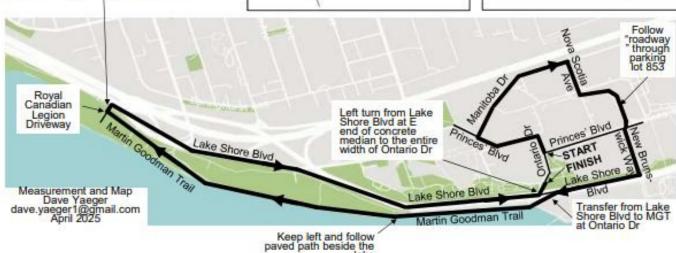

# TORONTO MARATHON – 5 KM 2025

Map NOT to Scale

### Road Width

Ontario Dr and Prince's Blvd- entire road
Manitoba Dr – right half
Nova Scotia Way – right half
New Brunswick Way – right half
Lake Shore Blvd – right half from New
Brunswick Way to Ontario Dr
MGT – full pathway
Lake Shore Blvd – curb lane from Legion to
Ontario Dr

Ontario Dr - entire roadway to Finish

Athletics Canada Certified
ON-2024-053-BDC
Certification Expires Dec 31/2034

ATHLÉTISME CANADA

TURN from MGT to Lake Shore Blvd at red brick entrance to Royal Canadian Legion. Nail in pavement 0.3m from N side of red brick. 5.0m E of Black fence between MGT and Lake Shore Blvd. 8.0m E of Pole 421