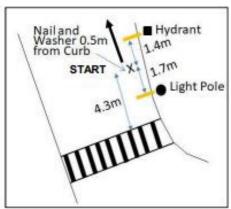

| Date      |

Any inquires regarding this certificate should be directed to coursemeasurement@athletics.ca



# TORONTO MARATHON – 5 KM 2025

Map NOT to Scale

### Road Width

Ontario Dr and Prince's Blvd- entire road
Manitoba Dr – right half
Nova Scotia Way – right half
New Brunswick Way – right half
Lake Shore Blvd – right half from New
Brunswick Way to Ontario Dr
MGT – full pathway
Lake Shore Blvd – curb lane from Legion to
Ontario Dr

Ontario Dr - entire roadway to Finish



Athletics Canada Certified
ON-2024-053-BDC
Certification Expires Dec 31/2034

ATHLÉTISME CANADA

TURN from MGT to Lake Shore Blvd at red brick entrance to Royal Canadian Legion. Nail in pavement 0.3m from N side of red brick. 5.0m E of Black fence between MGT and Lake Shore Blvd. 8.0m E of Pole 421