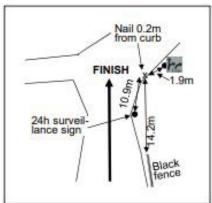

Ontario Dr - entire roadway to Finish

Athletics Canada Certified
ON-2024-053-BDC
Certification Expires Dec 31/2034

ATHLÉTISME CANADA

TURN from MGT to Lake Shore Blvd at red brick entrance to Royal Canadian Legion. Nail in pavement 0.3m from N side of red brick. 5.0m E of Black fence between MGT and Lake Shore Blvd. 8.0m E of Pole 421