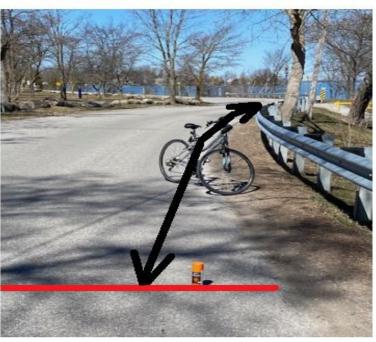

# Georgina Spring Fling 10 K - Sunday May 4, 2025

NOTE - runners restricted to use the entire westbound lane of Lake Dr E .

Start\_and Finish - on Lake Drive East - about 40 metres east of entrance to De La Salle Park metres south of Lake Drive East. 1 and 9 km, - on Lake Drive East - 24 metres east of east edge of driveway to property #678