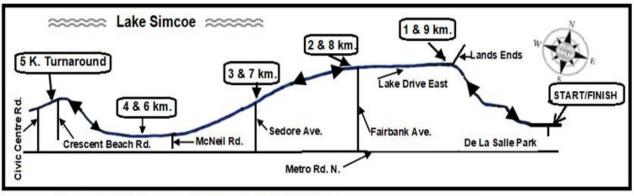

# Georgina Spring Fling 10 K - Sunday May 4, 2025

NOTE - runners restricted to use the entire westbound lane of Lake Dr E .

Start\_and Finish - on Lake Drive East - about 40 metres east of entrance to De La Salle Park metres south of Lake Drive East. 1 and 9 km, - on Lake Drive East - 24 metres east of east edge of driveway to property #678

4 and 6 km. - on Lake Drive East - 6 metres east of gate to property #329 (on south side of road)

5 km. (Turnaround) - on Lake Drive East - marked by nail and washer - 30 metres west of Crescent Beach Rd. - 4.39 metres east of driveway to property #221, in line with east edge of driveway extending from garage