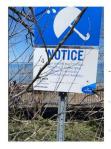

# S/F line east to white umbrella/blue sign = 28 ft. 8 inches

path of runners to and from Start/Finish