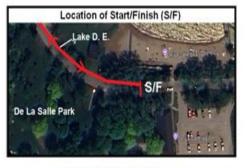

# S/F line east to white umbrella/blue sign = 28 ft. 8 inches

path of runners to and from Start/Finish