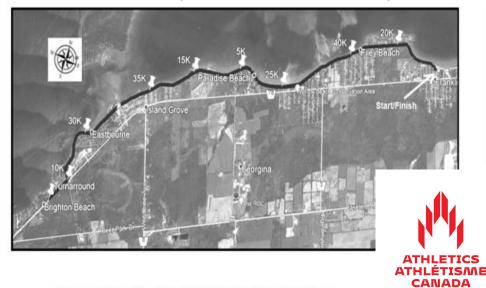

#### Split Locations of the Georgina Half & Full Marathon

- Start & Finish for Half Marathon & Turnaround for Marathon Start -on Lake Drive East about 40 metres east of entrance to De La Salle Park metres south of Lake Drive East.
- 5 km. on Lake Dr. East-about 25 metres west of Crescent Beach Rd.
  - 17 metres east of fire hydrant on south side
- 10 km. on Lake Dr. north 6 metres west of Lake Drive North from the point where it turns from going south (in line with Vamey Rd.) to going west and nuns parallel to Metro Rd. North
- Turnaround on Lake Drive North 548 metres west of the 10 km. location in front of driveway to property #712
- 15 km. on Lake Drive East about 80 metres east of Trivetts Rd. 6 metres east of driveway to property #110
- 20 km. on Lake Drive East about 180 metres west of Lands Ends rd. in front of property #672 13 metres east of hydro pole on south side
- 25 km. on Lake Drive East about 154 metres west of McNeil Rd. in line with west side of park to the south and the east property line of the house on the other side of the park
- 30 km. on Lake Drive East about 160 metres west of Eastbourne Drive 4 metres east of manhole 15 metres east of fire hydrant on south side in front of white house with black roof
- 35 km. on Lake Drive East about 35 metres west of Poplar Ave. 26 metres east of fire hydrant on south side
- 40 km. on Lake Drive East about 80 metres west of Farley Circle 7 metres west of black wooden gate with a shingled roof

# S/F line east to white umbrella/blue sign = 28 ft. 8 inches

path of runners to and from Start/Finish