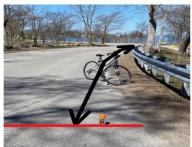

# S/F line east to white umbrella/blue sign = 28 ft. 8 inches

path of runners to and from Start/Finish

### Note - runners go around cone for the Marathon