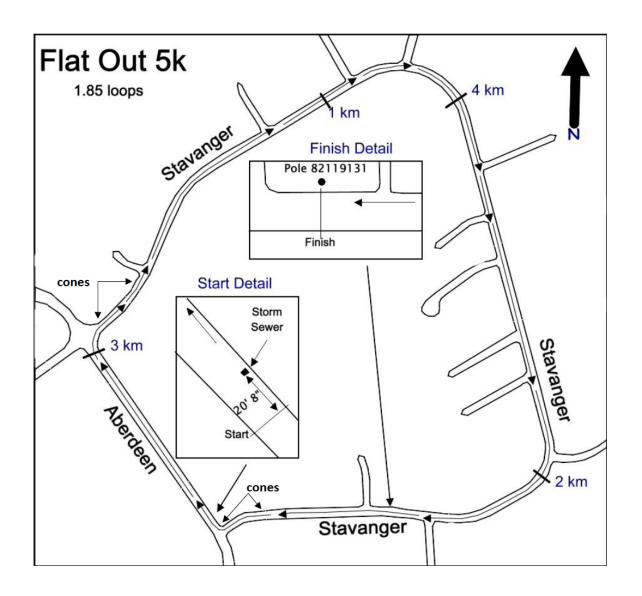

## Athletics Canada Certified NL-2025-008-PTBA

ATHLETICS ATHLÉTISME

Certification Expires 2035-12-31

Roads are closed in the direction of runners, but only the curb lane of Aberdeen is closed to vehicles, using a line of cones to mark the closure.

Runners to keep to the right of the centre line of all roads, except that they must keep to the right of the cones on Aberdeen.

There is a line of cones on Stavanger along the right turn lane line, just before the intersection with Aberdeen, near the start. Runners to keep to the right of these cones.

There is a line of cones on Stavanger, along the centre line, just after the turn from Aberdeen. Runners to keep to the right of these cones.

Complete 2 loops of the course, with the finish just a little before the start line.

| Start | 20' 8" South of Storm Sewer Grate in front of former<br>Princess Auto, Aberdeen Drive, near the intersection<br>with Stavanger. |
|-------|---------------------------------------------------------------------------------------------------------------------------------|
| 1 km  | 112' 4" east of storm sewer on the west of the entrance to Tansley Street.                                                      |
| 2 km  | 47' 0" East of Hydrant to the East of #352 Stavanger.                                                                           |
| 3 km  | 31' 7" South of Hydrant near Pier 1, near the Aberdeen/Stavanger intersection                                                   |
| 4 km  | 45' 8" South of Storm Sewer Grate across from #259<br>Stavanger                                                                 |
| 5 km  | Pole #82119131 in front of Marie's convenience store, Stavanger Drive                                                           |