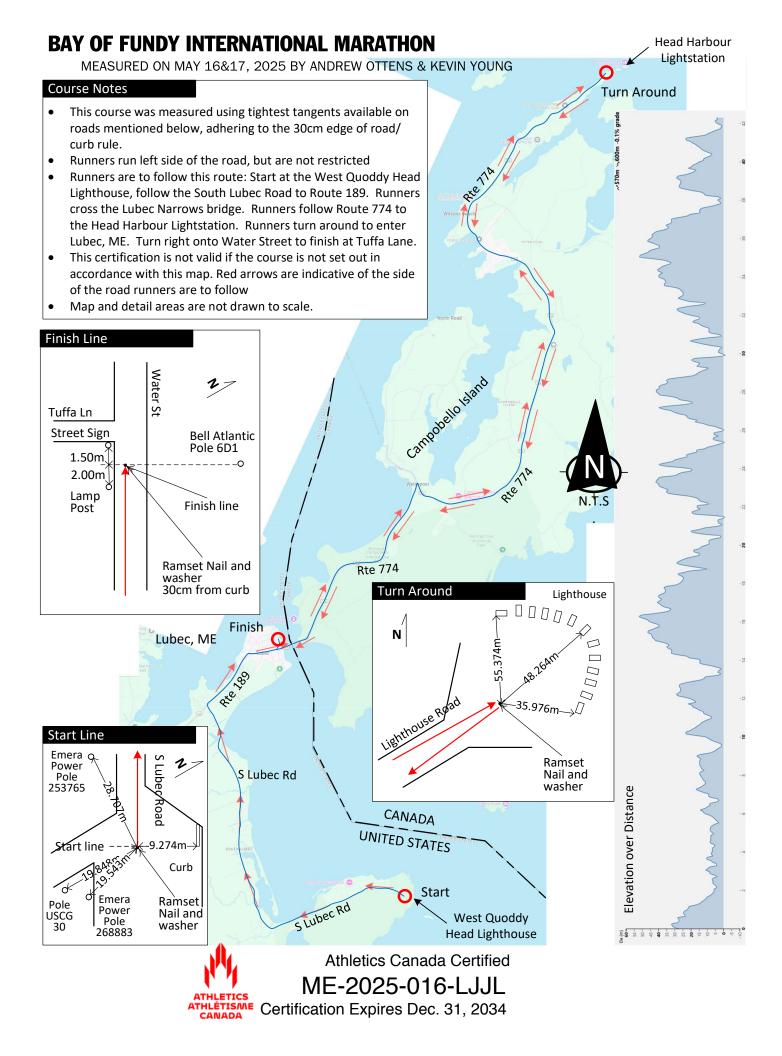

## **Race Information**

| Name of the course Bay of Fundy International Maratho                                                                                                                        | on                       |                               |  |
|------------------------------------------------------------------------------------------------------------------------------------------------------------------------------|--------------------------|-------------------------------|--|
| Certificate number ME-2025-016-LJJL                                                                                                                                          | Distance 42.195 km       | Race date June 22, 2025       |  |
| City Lubec                                                                                                                                                                   | Province Maine           |                               |  |
| Race contact name Eric Mauricette                                                                                                                                            | Race contact email emaur | icette90@gmail.com            |  |
| Course Information                                                                                                                                                           |                          |                               |  |
| Start elevation 34 m                                                                                                                                                         | Finish elevation 5 m     |                               |  |
| Elevation change -0.69 m/km                                                                                                                                                  | Percent separation 12.8% |                               |  |
| Measurer Information                                                                                                                                                         |                          |                               |  |
| Measurer name Andrew Ottens, Andrew.ottens@gmail                                                                                                                             | .com; Kevin Young        |                               |  |
| Measurement date May 16 & 17, 2025                                                                                                                                           | Expiry date December 31  | Expiry date December 31, 2034 |  |
|                                                                                                                                                                              |                          |                               |  |
|                                                                                                                                                                              | Official Notice          |                               |  |
| Based on examination of data provided by the above named n accurate in measurement according to the standards adopted becomes void, and the course must then be recertified. |                          |                               |  |
|                                                                                                                                                                              | Validation of Course     |                               |  |
| In the event a <b>National Open Record</b> is set on this course, or at t<br>a qualified measurer. If such a remeasurement shows the course                                  |                          |                               |  |
| As Nationally Certified by                                                                                                                                                   | Λ                        |                               |  |
| Signature of certifier                                                                                                                                                       | 1/ .                     |                               |  |
| Signature of certifier                                                                                                                                                       |                          | June 11, 2025  Date           |  |
|                                                                                                                                                                              | 10.111.12                |                               |  |