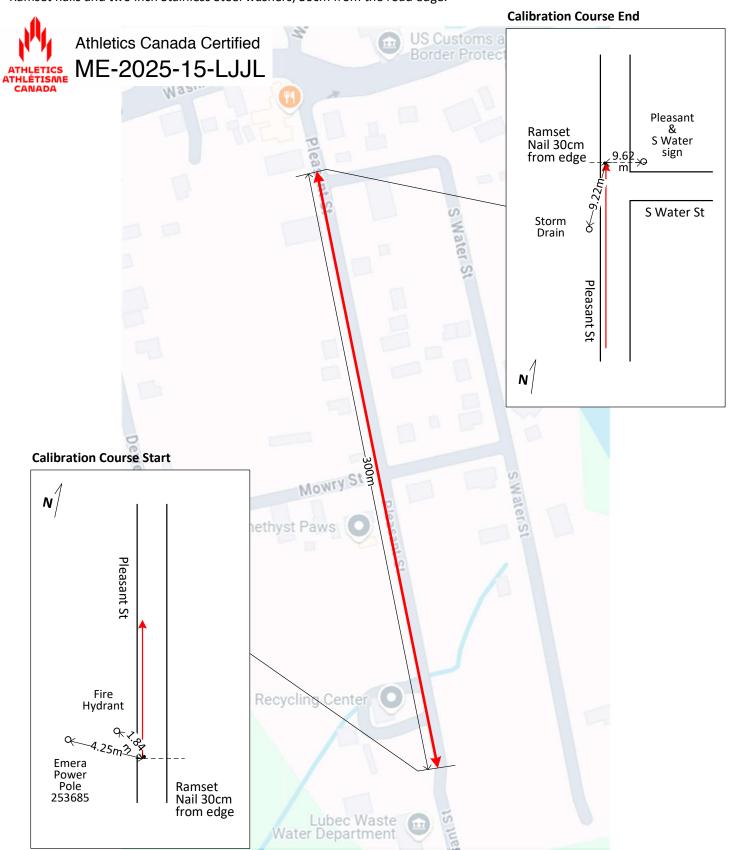

## **Lubec ME Pleasant St 300m Calibration Course**

Lubec ME - Measured by Andrew Ottens and Kevin Young on May 16, 2025

Course was measured on the West side of the road. Ends were marked with Ramset nails and two inch Stainless Steel washers, 30cm from the road edge.