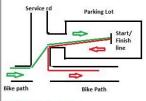

#### **Course Route:**

Start west bound in parking lot Turn left at parking lot exit (South) Turn left onto bike path (East) Turn left staying on path at first intersection (North) Turn left staying on path at Roblin intersection (West) Turn left onto Chalfont Rd (South) Turn left onto sidewalk at Grant Ave (East) Merge onto bike path at trail intersection (East) Turn left at parking lot exit and veer right to finish (East)

#### Km Splits:

Start/Finish: On midline of parking lot. 21.93 m east of

Unauthorised Parking Pprohibited. 14.71 m SW of lamp

post at NE corner of lot

1 Km: 40.5 m south of Tuxedo Golf club entrance

2 Km: At Assiniboine Park 500 m sign 3 Km: At north edge of house at 260 Chalfont

4 Km: 22 m west of "Hickling" bench



#### Start and finsh route in parking lot