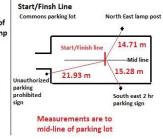

#### Km Splits:

Start/Finish: On midline of parking lot. 21.93 m east of

Unauthorised Parking Pprohibited. 14.71 m SW of lamp

post at NE corner of lot

1 Km: 40.5 m south of Tuxedo Golf club entrance

2 Km: At Assiniboine Park 500 m sign 3 Km: At north edge of house at 260 Chalfont