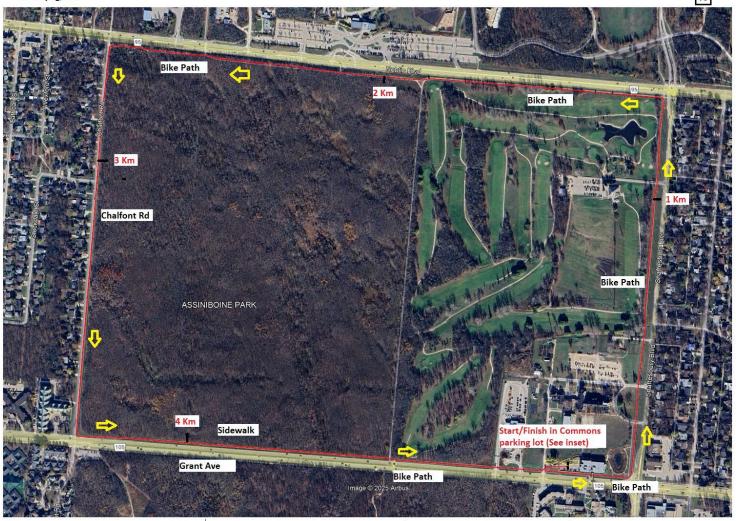

#### **Course Route:**

Start west bound in parking lot Turn left at parking lot exit (South) Turn left onto bike path (East) Turn left staying on path at first intersection (North) Turn left staying on path at Roblin intersection (West) Turn left onto Chalfont Rd (South) Turn left onto sidewalk at Grant Ave (East) Merge onto bike path at trail intersection (East) Turn left at parking lot exit and veer right to finish (East)

#### Km Splits:

Start/Finish: On midline of parking lot. 21.93 m east of

Unauthorised Parking Pprohibited. 14.71 m SW of lamp

post at NE corner of lot

1 Km: 40.5 m south of Tuxedo Golf club entrance

2 Km: At Assiniboine Park 500 m sign 3 Km: At north edge of house at 260 Chalfont

4 Km: 22 m west of "Hickling" bench