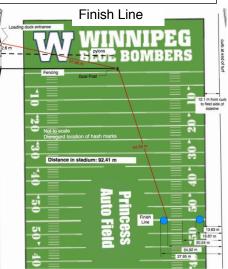

Southbound lanes of University Cres. up to the stadium bus loop entrance.

Laurent Lacroix WA/ AIMS Grade A and Chris Walton May 20, 27, 31 and June 7 and 9, 2024 Modified by Laurent Lacroix and Chris Walton May 11, 22, 25 and 28, 2025