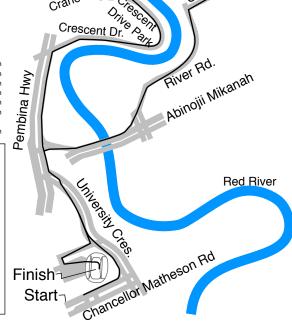

### Road restrictions: full road access unless otherwise stated below

From start, proceed east on Chancellor Matheson Rd. in the westbound lanes

University Cres. proceed north in the southbound lanes until the last break in the median at the gas station. Curb lane of **Pembina Hwy**, up to the Abinojii Mikinah exit. Full road on the exit up to Abinojii Mikanah, Curb lane and paved shoulder of **Abinoiii Mikanah** from Pembina Hwy exit to River Rd.

Southbound curb lane of **Dunkirk Dr.** from St. Vital Rd to the Kingston Row exit.

Southbound curb lane of **St Mary's Rd.** from Rosewarne to Lyndale Dr.

Southbound curb lane (and turning lanes) on Main St. from Lyndale Dr. to Assiniboine Ave.

Assiniboine Ave.: Full road up to Garry St., use the bike path from Garry to Kennedy. Southbound curb lane on Maryland St. Westbound curb lane of Wellington Cres. from Academy Rd. to the median. Westbound lanes, north side of the median of **Wellington Cres**, from Harrow to Lamont, Use the **bike** path in Assiniboine Park from Park Blvd, past The Leaf, to Corydon Ave.. Westbound curb lane of

Corydon Ave. Easbound lanes of Wellington Cres. from Lamont to Guelph. Southbound curb lane of **Pembina Hwy** from Harrow to the overpass exit

Eastbound lanes on **Jubilee Ave.** from the overpass exit to Pembina Hwy

Northbound curb lane of **Pembina Hwy.** from Jubilee to Point Rd.

Northbound curb lane of **Pembina Hwy** from Crescent Dr. to University Cres.

Northbound lanes of **University Cres.** until first break in the median at the gas station

Southbound lanes of University Cres. up to the stadium bus loop entrance.

Laurent Lacroix WA/ AIMS Grade A and Chris Walton May 20, 27, 31 and June 7 and 9, 2024 Modified by Laurent Lacroix and Chris Walton May 11, 22, 25 and 28, 2025