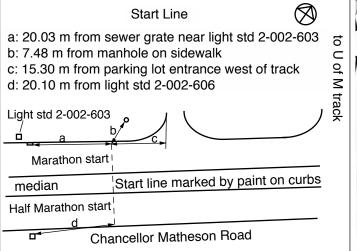

### Road restrictions: full road access unless otherwise stated below

From start, proceed east on Chancellor Matheson Rd. in the westbound lanes

University Cres. proceed north in the southbound lanes until the last break in the median at the gas station. Curb lane of **Pembina Hwy**, up to the Abinojii Mikinah exit. Full road on the exit up to Abinojii Mikanah, Curb lane and paved shoulder of **Abinoiii Mikanah** from Pembina Hwy exit to River Rd.