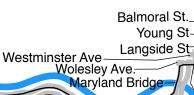

Southbound curb lane of **Dunkirk Dr.** from St. Vital Rd to the Kingston Row exit.

Southbound curb lane of **St Mary's Rd.** from Rosewarne to Lyndale Dr.

Southbound curb lane (and turning lanes) on Main St. from Lyndale Dr. to Assiniboine Ave.

Assiniboine Ave.: Full road up to Garry St., use the bike path from Garry to Kennedy. Southbound curb lane on Maryland St. Westbound curb lane of Wellington Cres. from Academy Rd. to the median. Westbound lanes, north side of the median of **Wellington Cres**, from Harrow to Lamont, Use the **bike** path in Assiniboine Park from Park Blvd, past The Leaf, to Corydon Ave.. Westbound curb lane of