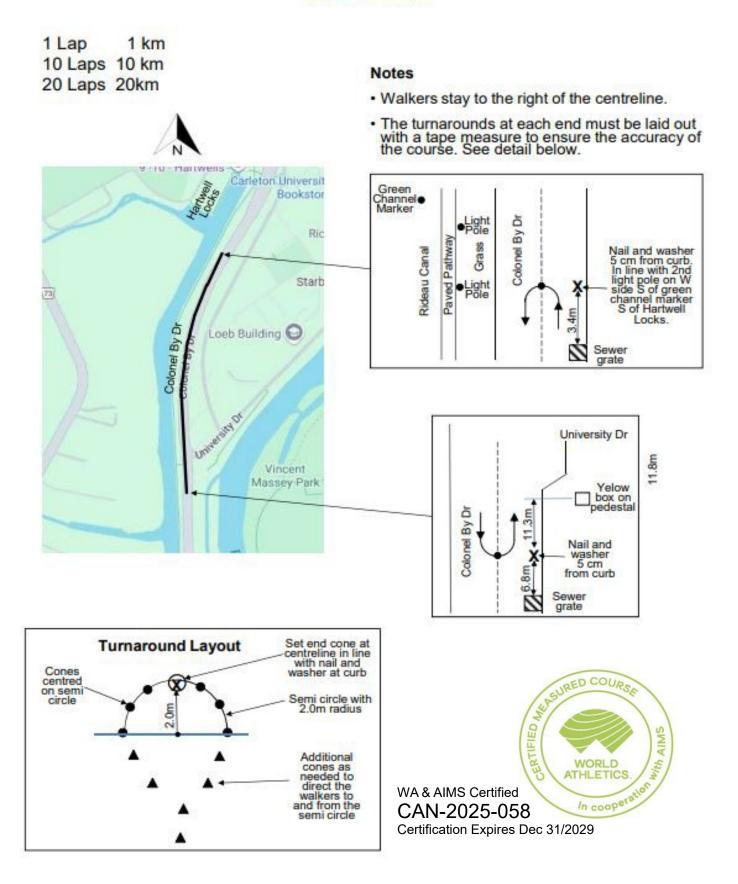

| In cooperation with                                                                             |
| This certificate certificate certifies that the length of the above road race has been established by an accred with a "Jones Counter". It remains valid for 5 years subject to the course defined in the full measurememnt re however minimal, will nullify this Certificate and require a new measurement to be undertaken. Possesion of the | port submitted by the measurer being unchanged in any way. Any modifications to the course, | AIMS<br>The home of world running" Association of International<br>Marathons and Distance Races |

## CANADIAN TRACK AND FIELD CHAMPIONSHIPS - RACE WALK OTTAWA, ONTARIO

## 1,000 m loop