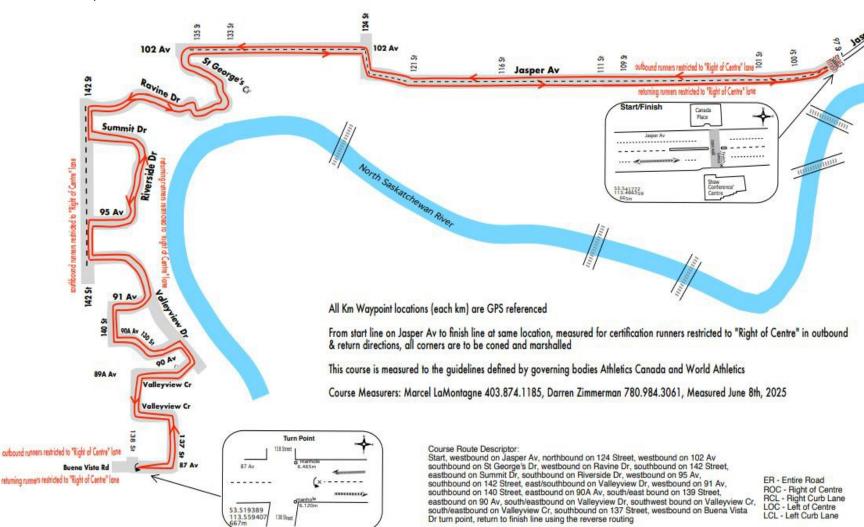

In cooperation with

Map page 1 of 2

WA & AIMS Certified CAN-2025-056

Certification Expires Dec 31/2029

138 Street

south/eastbound on Valleyview Cr, southbound on 137 Street, westbound on Buena Vista

Dr turn point, return to finish line using the reverse routing

Jasper Av - ROC 124 Street - ROC 102 Av - ROC St George Cr - ROC Ravine Dr - ROC 142 Street - ROC Summit Dr - ROC Riverview Dr - ROC 95 Av - ROC 142 Street - ROC Valleyview Dr- ROC 91 Av - ROC 140 Street - ROC 90A Av - ROC 139 Street - ROC 90 Av - ROC Valleyview Dr - ROC Valleyview Cr - ROC 89A Av - ROC Valleyview Cr - ROC 137 Street - ROC 89 AV - ROC 138 Street - ROC turn point 89 Av - ROC 137 Street - ROC 89A Av - ROC Valleyview Cr \_ ROC Valleyview Dr - ROC 90 Av - ROC 139 Street - ROC 90A Av - ROC 140 Street - ROC 91 Av - ROC Valleyview Dr - ROC 142 Street - ROC 95 Av - ROC Riverview Dr - ROC Summit Dr - ROC 142 Street - ROC Ravine Dr - ROC St George Cr - ROC 102 Av - ROC 124 Street - ROC

Jasper Av - ROC

LCL - Left Curb Lane

|                         |                                 | Edmonton 2025 Half Marathon Race Distance Descriptions                      |  |
|-------------------------|---------------------------------|-----------------------------------------------------------------------------|--|
| Km Point                | Waymarks<br>Lato/Lono           | Location Description                                                        |  |
| Start Line              | 53.541815<br>113.486408<br>667m | Jasper Av, at Shaw Conference Cntre * Canada Place. At crosswalk, west side |  |
| 1 km                    | 53.540986<br>113.501288         | Jasper Av * 105 Street, intersection, west side                             |  |
| 2 km                    | 53.541011<br>113.516383         | 102 Av * 135 Street, 30m west.                                              |  |
| 3 km                    | 53.541078<br>113.531468         | Jasper Av * 121 Street, 35m west                                            |  |
| 4 km                    | 53.543057<br>113.544280         | 102 Av * Previous Royal Alberta Museum, mid point                           |  |
| 5 km                    | 53.541597<br>113.552723         | Sr George's Cres, in line with #6                                           |  |
| 6 km                    | 53.540179<br>113.560102         | Ravine Dr * 138 Street, east roadway, 30m west                              |  |
| 7 km                    | 53.536704<br>113.559823         | Riverside Dr * 98 Av, intersection, north side                              |  |
| 8 km                    | 53.530273<br>113.565511         | 142 Street * MacKenzie Ravine overpass, 70m north                           |  |
| 9 km                    | 53.524908<br>113.561488         | 91 Av * 140 Street, 70m east                                                |  |
| 10 km                   | 53.521813<br>113.561029         | Valleyview Cres * 89A Av, 45m south                                         |  |
| 10,584m<br>west turn pt | 53.519389<br>113.559407         | 87 Av * 138 Street, intersection, east side                                 |  |
| 11 km                   | 53.521292<br>113.560226         | Valleyview Cres * 138 Street, 45m west                                      |  |
| 12 km                   | 53.524599<br>113.562560         | 140 Street * 91 Av, 25m south                                               |  |
| 13 km                   | 53.529327<br>113.565476         | 142 Street * Mackenzie Ravine overpass, north end                           |  |
| 14 km                   | 53.535818<br>113.559767         | Riverside Dr * 98 Av, 100m south, in line with #9724                        |  |
| 15 km                   | 53.53721<br>113.561283          | Ravine Dr * 138 Street, west roadway, intersection                          |  |
| 16 km                   | 53.541082<br>113.551398         | St George's Cres * St George's Cres, 60m north                              |  |
| 17 km                   | 53.542987<br>113.545660         | 102 Av * 130 Street, intersection, east side                                |  |
| I8 km                   | 53.541235<br>113.532858         | Jasper AV * 122 Street, 20m west                                            |  |
| 19 km                   | 53.5402929<br>113.517841        | Jasper Av * 114 Street, intersection, west side                             |  |
| 20 km                   | 53.540917<br>113.502733         | Jasper Av * 106 Street, intersection, east side                             |  |
| 21 km                   | 53.541378<br>113.487682         | Jasper Av * 99 Street, 50m east                                             |  |
| Finish                  | 53.541822<br>113.486399         | Jasper Av, at Shaw Conference Cntre * Canada Place. At crosswalk, east side |  |