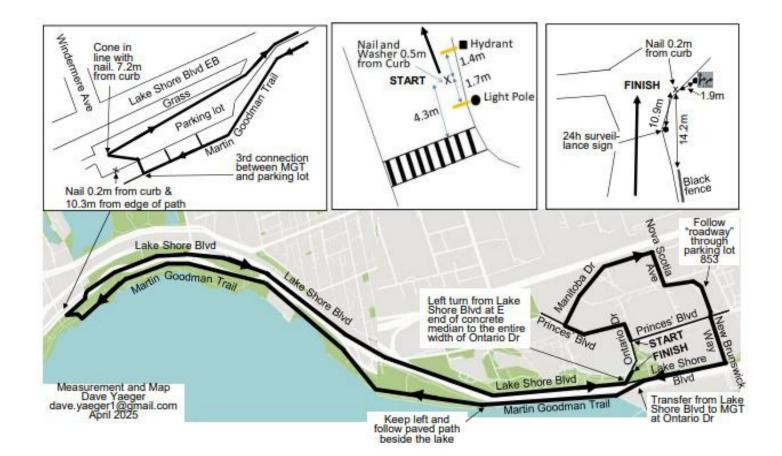

## TORONTO MARATHON - 10 KM 2025

Map NOT to Scale

## Road Width

Ontario Dr and Prince's Blvd - entire road Manitoba Dr - right half Nova Scotia Way - right half New Brunswick Way - right half Lake Shore Blvd – right half from New Brunswick Way to Ontario Dr

MGT - full pathway

Lake Shore Blvd - curb lane from Ellis Ave to Ontario Dr

Ontario Dr - entire roadway to Finish

WA & AIMS Certified CAN-2024-224 Certification Expires Dec 31/2029