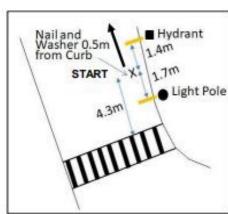

| Expiry Date                  |
| International Measurement Administrator |                     | Registered On                |

In cooperation with



## TORONTO MARATHON - 5 KM 2025

Map NOT to Scale

## Road Width

Ontario Dr and Prince's Blvd- entire road Manitoba Dr - right half Nova Scotia Way - right half New Brunswick Way - right half Lake Shore Blvd - right half from New Brunswick Way to Ontario Dr MGT - full pathway Lake Shore Blvd - curb lane from Legion to Ontario Dr. Ontario Dr – entire roadway to Finish



WA & AIMS Certified CAN-2024-223 Certification Expires Dec 31/2029

TURN from MGT to Lake Shore Blvd at red brick entrance to Royal Canadian Legion. Nail in pavement 0.3m from N side of red brick, 5.0m E of Black fence between MGT and Lake Shore Blvd. 8.0m E of Pole 421