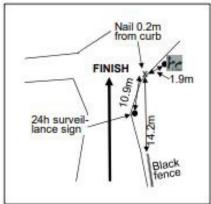

Expiry Date                  |
| International Measurement Administrator |                     | Registered On                |

In cooperation with



## TORONTO MARATHON - 5 KM 2025

Map NOT to Scale

## Road Width

Ontario Dr and Prince's Blvd- entire road Manitoba Dr - right half Nova Scotia Way - right half New Brunswick Way - right half Lake Shore Blvd - right half from New Brunswick Way to Ontario Dr MGT - full pathway Lake Shore Blvd - curb lane from Legion to Ontario Dr. Ontario Dr – entire roadway to Finish



WA & AIMS Certified CAN-2024-223 Certification Expires Dec 31/2029

TURN from MGT to Lake Shore Blvd at red brick entrance to Royal Canadian Legion. Nail in pavement 0.3m from N side of red brick, 5.0m E of Black fence between MGT and Lake Shore Blvd. 8.0m E of Pole 421