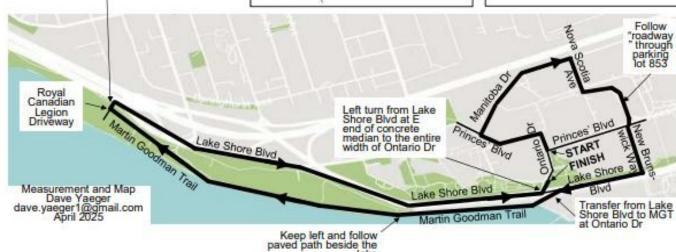

## TORONTO MARATHON - 5 KM 2025

Map NOT to Scale

## Road Width

Ontario Dr and Prince's Blvd- entire road Manitoba Dr - right half Nova Scotia Way - right half New Brunswick Way - right half Lake Shore Blvd - right half from New Brunswick Way to Ontario Dr MGT - full pathway Lake Shore Blvd - curb lane from Legion to Ontario Dr. Ontario Dr – entire roadway to Finish

WA & AIMS Certified CAN-2024-223 Certification Expires Dec 31/2029

TURN from MGT to Lake Shore Blvd at red brick entrance to Royal Canadian Legion. Nail in pavement 0.3m from N side of red brick, 5.0m E of Black fence between MGT and Lake Shore Blvd. 8.0m E of Pole 421