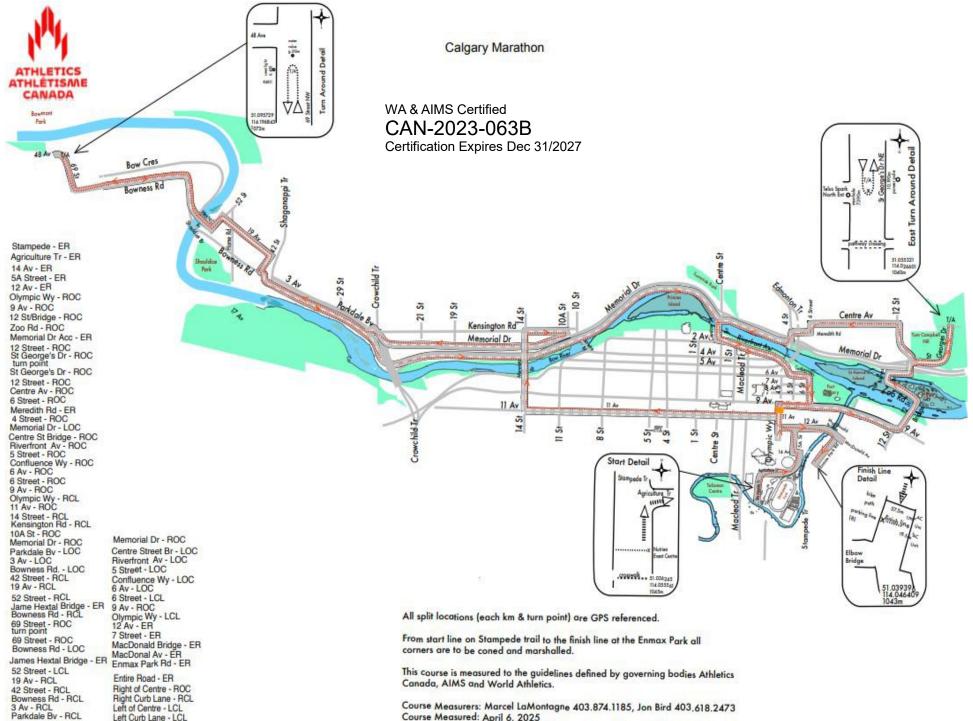

Course Measured: April 6, 2025

|                         |                                         | Calgary 2025 Marathon Race Distance Descriptions                                 | 16 km               | 51.050                |
|-------------------------|-----------------------------------------|----------------------------------------------------------------------------------|---------------------|-----------------------|
| Km                      | Waymarks                                |                                                                                  |                     | 114.091               |
| Point                   | Latº/Lonº                               | Location Description                                                             | 17 km               | 51.049                |
| Start                   | 51.035964<br>114.055700                 | Stampede Tr, appox 50m south of Agriculture Tr                                   | 101                 | 114.104               |
|                         | ALC: ALC: ALC: ALC: ALC: ALC: ALC: ALC: |                                                                                  | 18 km               | 51.050                |
| 1 km                    | 51.041070<br>114.051397                 | 12 Av * Olympic Way * 5 Street, 20m east                                         | 19 km               | 51.055                |
| 2 km                    | 51,043870                               | 9 Av, mid point to east & west entrances to Fort Calgary                         | States St.          | 114.129               |
|                         | 114.045647                              |                                                                                  | 20 km               | 51.0600               |
| 3 km                    | 51.042510                               | 12 Street bridge, 40m south, south bridge deck plate expansion joint             |                     | 114.141               |
|                         | 114.033172                              |                                                                                  | 21 km               | 51.066                |
| 4 km                    | 51.047457<br>114.032326                 | 12 Street overpass, Memorial Dr, 35m north, south bridge deck<br>expansion joint |                     | 114.151               |
| C Luis                  | 51 050040                               |                                                                                  | 21,097.5<br>km, 1/2 | 51.066                |
| 5 km                    | 51.052240<br>114.025773                 | St George Dr, 40m south, south entrance to Telus Spark                           | way                 |                       |
| turn                    | 51.055321                               | St Georges Dr, 50m south crossing pathway, 33m south north entrance              | 22 km               | 51.073                |
| turn<br>point<br>5,348m | 114.026604                              | to Telus Spark                                                                   | 23 km               | 51.0784               |
| 6 km                    | 51.049407                               | St George Dr, 10m west pathway access to Zoo parking lot and                     |                     | 114.168               |
|                         | 114.026195                              | pathway to Tom Campbell Hill                                                     | 24 km               | 51.083                |
| 7 km                    | 51.052370                               | Centre Av * 11A Street, 15m west                                                 | 10000000            | 114.174               |
|                         | 114.035278                              | - Starte selection and a second second                                           | 25 km               | 51.088                |
| 8 km                    | 51.051921                               | 4 Street NE * Meredith Rd, 50m south                                             |                     | 114.186               |
|                         | 114.049050                              |                                                                                  | 26 km               | 51.0943               |
| 9 km                    | 51.053543<br>114.062647                 | Centre Street bridge, 20m south, north entrance                                  |                     | 114.194               |
| 101-0                   | 10 1.200 ( MARCO)                       | Direction As & C. Oberta supervised attraction and an                            | West                | 51.095                |
| 10 km                   | 51.048934<br>114.051785                 | Riverside Av * 5 Street overpass, directly under                                 | point<br>26,198m    | 114.100               |
| 11 km                   | 51.044182                               | Olympic Way * 9 Av, intersection, south side                                     | 27 km               | 51.0899               |
|                         | 114.053255                              |                                                                                  |                     | 114.189               |
| 12 km                   | 51.042440                               | 11 Av * 4 Street, 75m east                                                       | 28 km               | 51.085                |
|                         | 114.064568                              |                                                                                  |                     | <mark>114.1</mark> 79 |
| 13 km                   | 51.042858                               | 11 Av * 7 Street, 5m east                                                        | 29 km               | 51.078                |
|                         | 114.078809                              |                                                                                  |                     | 114.172               |
| 14 km                   | 51.043249                               | 11 Av * 13 Street, 40m east                                                      | 30 km               | 51.075                |
|                         | 114.093060                              |                                                                                  |                     | 114.162               |
| 15 km                   | 51.051372                               | 14 Street at 414 Kensington Mews condo's, mid point, NBD                         | 31 km               | 51.068                |
|                         | 114.094595                              |                                                                                  |                     | 114.153               |

| i km              | 51.050817<br>114.091321 | Memorial Dr * Memorial Dr out & back, 25m east                                |     |
|-------------------|-------------------------|-------------------------------------------------------------------------------|-----|
| ' km              | 51.049120<br>114.104639 | Memorial Dr * 19 Street, 20m east                                             |     |
| ) km              | 51.050356<br>114.118433 | Parkdale Bv * Crowchild Tr overpass, 110m west, in line with Enmax substation |     |
| ) km              | 51.055398<br>114.129953 | Parkdale Bv * 29 Street, 10m west                                             | 3   |
| ) km              | 51.060301<br>114.141863 | 3 Av * 37 Street, 45m west                                                    | 3   |
| km                | 51.066174<br>114.151948 | Bowness Rd * 16 Av overpass, 10m west                                         | 3   |
| ,097.5<br>n, 1/2  | 51.066720<br>114.152667 | Bowness Rd * south side pathway to 16 Av overpass, in line with               |     |
| ay<br>2 km        | 51.073063<br>114.159237 | 19 Av * 46 Street, 12m east                                                   | 3   |
| km                | 51.078484<br>114.168716 | 52 Street * 18 Av circle, 10m south                                           | 3   |
| km                | 51.083581<br>114.174616 | Bowness Rd * 60 Street, 90m west, in ;one with #6128                          | 3   |
| i km              | 51.088591<br>114.186443 | Bowness Rd * 67 Street, 50m east                                              | 3   |
| i km              | 51.094376<br>114.194301 | 69 Street * 47 Av, in line with, in line with #4639                           |     |
| est<br>rn<br>pint | 51.095729<br>114.196893 | 69 Street * 48 Av, 38m south, in line with #4809                              | 3   |
| 7 km              | 51.089916<br>114.189776 | 69 Street NBD * 69 Street WBD, at corner of,                                  | _ 4 |
| km                | 51.085516<br>114.179463 | Bowness Rd * 63 Street, 40m east                                              | 4   |
| ) km              | 51.078965<br>114.172284 | Hextall Bridge, mid point, west & mid span sections                           | 4   |
| ) km              | 51.075700<br>114.162846 | 19 Av * 48 Street, 5m west                                                    |     |
| km                | 51.068820<br>114.153644 | 19 Av * 42 Street, 50m west                                                   | F   |

## CAN-2023-063B

| 32 km  | 51.062222<br>114.146491 | Bowness Rd * Point Drive, in intersection                                                                          |
|--------|-------------------------|--------------------------------------------------------------------------------------------------------------------|
| 33 km  | 51.056932<br>114.134950 | Parkdale Bv * 33 Street, 30m east                                                                                  |
| 34 km  | 51.052741<br>114.122393 | Parkdale Bv 8 Kensington Rd, 30m west                                                                              |
| 35 km  | 51.048880<br>114.111833 | Memorial Dr * ramp from Crowchild Tr EBD onto Memorial Dr, 110m west                                               |
| 36 km  | 51.049019<br>114.097623 | Memorial Dr * 16 Street, 15m east                                                                                  |
| 37 km  | 51.052250<br>114.084662 | Memorial Dr * LRT overpass, 60m west                                                                               |
| 38 km  | 51.057465<br>114.073330 | Memorial Dr * 4A Street, 20m west                                                                                  |
| 39 km  | 51.053359<br>114.062617 | Centre Street bridge, 40m from north end                                                                           |
| 40 km  | 51.049022<br>114.051444 | Riverfront Av, under 5 Av flyover                                                                                  |
| 41 km  | 51.044106<br>114.053186 | Olympic Way * 9 Av, 10m south                                                                                      |
| 42 km  | 51.041022<br>114.044282 | Enmax Park, Agriculture Tr * MacDonald Av, 10m south                                                               |
| Finish | 51.039396<br>114.046406 | Enmax Park Rd, 17m from AC unit on post to SE, 18.5m from AC unit<br>on post to NE at marked traffic parking line. |