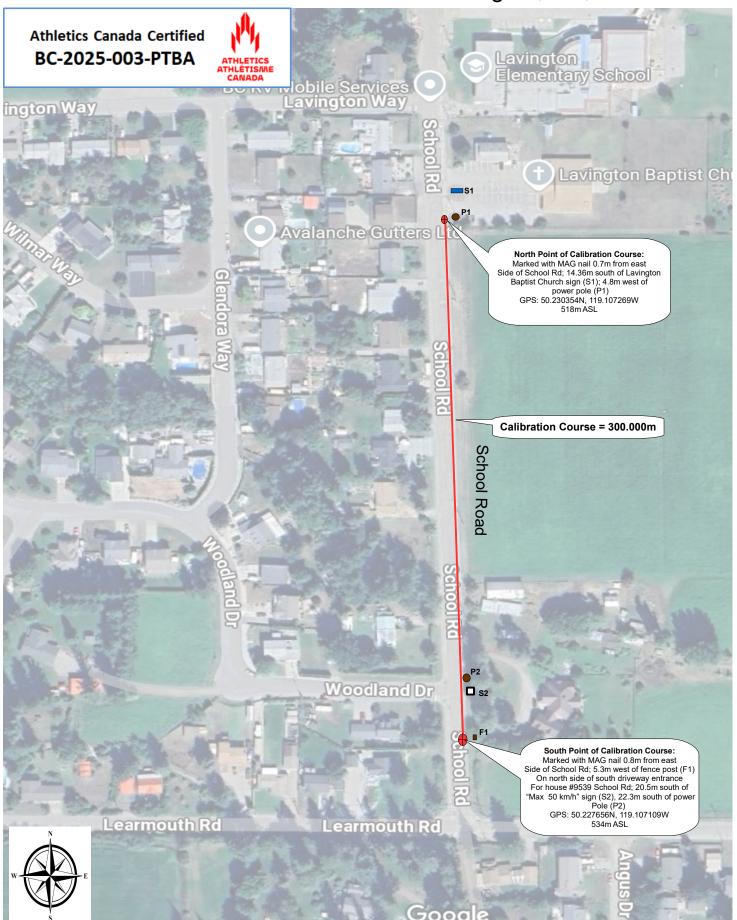

|          | Date               |

Any inquires regarding this certificate should be directed to coursemeasurement@athletics.ca



## School Road Calibration Course in Lavington, BC, Canada