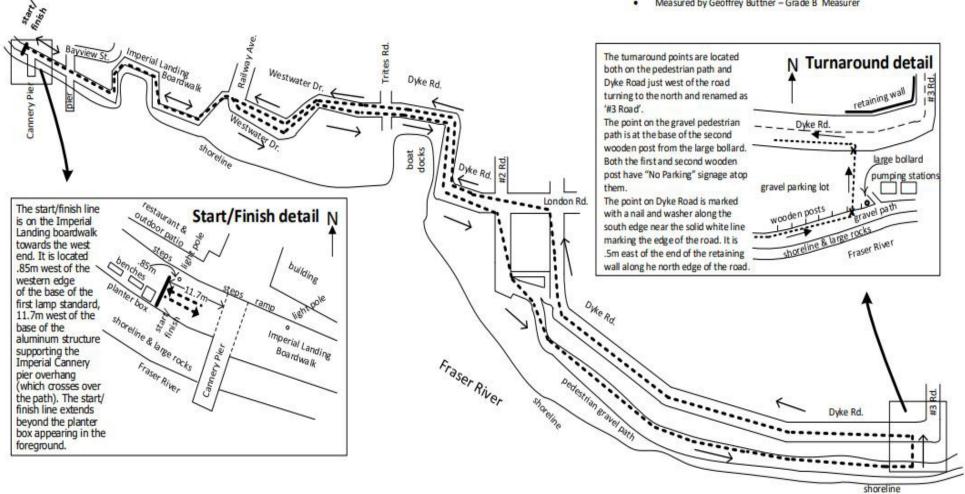

# Steveston Icebreaker 8K

Athletics Canada Certified BC-2022-060a-BDC Certification Expires Dec 31/2032

- Runners have the entire width of Imperial Landing Boardwalk from the start/finish line to the intersection of Railway Ave and Westwater Dr in
- On Westwater Dr between Railway Ave and Trites Rd the runners are restricted to the eastbound vehicle lane running east toward the turnaround and the westbound vehicle lane on the return to the finish. heading eastbound - to the eastbound vehicle lane heading westbound - to the westbound vehicle lane
- Runners are restricted to the eastbound vehicle lane on Dyke Rd/ London Rd between #3 Rd and #2 Rd.
- The course was measured on the streets using the shortest possible tangents, while adhering to the 30 cm curbside rule
- The certification is not valid if the course is not set out in accordance
- Map and detail areas not drawn to scale.
- Measured by Geoffrey Buttner Grade B Measurer