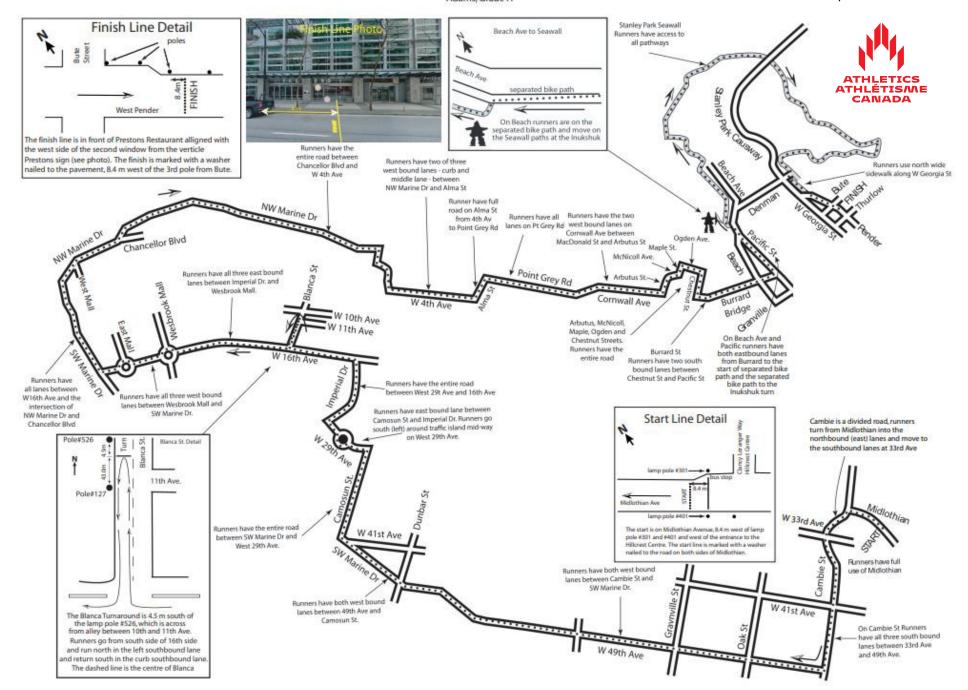

## BMO Vancouver Marathon - May 4, 2025

Measurement completed in 2022 by Paul Adams, Grade A, Geoffrey Buttner, Grade B Changes made in 2024 and 2025were measured by Paul Adams, Grade A

Athletics Canada Certified BC-2022-033B-BDC Certification Expires Dec 31/2032