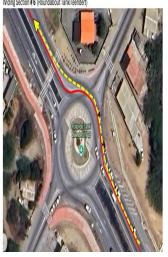

## The Fastest 10K

| 10K Race Distance descriptions |                                                |                       |                                                                                                                      |
|--------------------------------|------------------------------------------------|-----------------------|----------------------------------------------------------------------------------------------------------------------|
| Split Points                   | Waymarks<br>Lat <sup>0</sup> /Lon <sup>0</sup> | Boulevard/Street      | Marked points from the indicated landmarks                                                                           |
| Start(0K)                      | 12.4912796<br>-69.9893376                      | Green Corridor        | The 4 <sup>th</sup> Utility Pole # 58 Northwest from the Roundabout                                                  |
| 1Km                            | 12.501765<br>- 69.9983954                      | Green Corridor        | 17.5 m Northwest of the Utility Pole # 34                                                                            |
| 2Km                            | 12.5031143<br>- 70.0038047                     | Green Corridor        | 59.30 m Northwest of the Wayaka Falls building                                                                       |
| 3Km                            | 12.509119<br>- 70.0100865                      | Watty Vos Boulevard 1 | Roundabout at Sabana Blanco close to the Citgo Gasoline Station in Wayaka                                            |
| 4km                            | 12.5174234<br>- 70.0130674                     | Watty Vos Boulevard 1 | In line with the Traffic signpost of 60 km/h                                                                         |
| 5Km                            | 12.5261034<br>- 70.0141827                     | Watty Vos Boulevard 2 | In line with House address at San Barbola Residence                                                                  |
| 6km                            | 12.5321358<br>- 70.0209318                     | Watty Vos Boulevard 3 | In line with the House address nr. 179 at Sero Patrishi The Precise location is 120 cm Northwest of the Utility Pole |
| 7km                            | 12.537413<br>- 70.0284407                      | Watty Vos Boulevard 4 | In line with house address nr. 36 at Ponton                                                                          |
| 8km                            | 12.5373797<br>- 70.037551                      | Watty Vos Boulevard 5 | On the viaduct in line with the house address nr. 25 at<br>Kukwisa ( 20 m Northwest of the Utility Pole # 6650       |
| 9km                            | 12.536441<br>- 70.0464169                      | Watty Vos Boulevard 6 | 96.5 m Southwest of the Signpost                                                                                     |
| Finish (10K)                   | 12.5382587<br>- 70.0515101                     | Schotlandstraat       | The PK Nail is 1.20 m northeast of the Hertz Signpost                                                                |

Widing Section # 1 (Roundabout Mahuma)

Widing Section #8 (Roundabout Madiki)