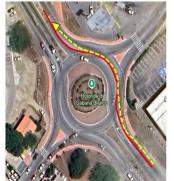

## The Fastest 10K

| 10K Race Distance descriptions |                                                |                       |                                                                                                                      |
|--------------------------------|------------------------------------------------|-----------------------|----------------------------------------------------------------------------------------------------------------------|
| Split Points                   | Waymarks<br>Lat <sup>0</sup> /Lon <sup>0</sup> | Boulevard/Street      | Marked points from the indicated landmarks                                                                           |
| Start(0K)                      | 12.4912796<br>-69.9893376                      | Green Corridor        | The 4 <sup>th</sup> Utility Pole # 58 Northwest from the Roundabout                                                  |
| 1Km                            | 12.501765<br>- 69.9983954                      | Green Corridor        | 17.5 m Northwest of the Utility Pole # 34                                                                            |
| 2Km                            | 12.5031143<br>- 70.0038047                     | Green Corridor        | 59.30 m Northwest of the Wayaka Falls building                                                                       |
| 3Km                            | 12.509119<br>- 70.0100865                      | Watty Vos Boulevard 1 | Roundabout at Sabana Blanco close to the Citgo Gasoline Station in Wayaka                                            |
| 4km                            | 12.5174234<br>- 70.0130674                     | Watty Vos Boulevard 1 | In line with the Traffic signpost of 60 km/h                                                                         |
| 5Km                            | 12.5261034<br>- 70.0141827                     | Watty Vos Boulevard 2 | In line with House address at San Barbola Residence                                                                  |
| 6km                            | 12.5321358<br>- 70.0209318                     | Watty Vos Boulevard 3 | In line with the House address nr. 179 at Sero Patrishi The Precise location is 120 cm Northwest of the Utility Pole |
| 7km                            | 12.537413<br>- 70.0284407                      | Watty Vos Boulevard 4 | In line with house address nr. 36 at Ponton                                                                          |
| 8km                            | 12.5373797<br>- 70.037551                      | Watty Vos Boulevard 5 | On the viaduct in line with the house address nr. 25 at<br>Kukwisa ( 20 m Northwest of the Utility Pole # 6650       |
| 9km                            | 12.536441<br>- 70.0464169                      | Watty Vos Boulevard 6 | 96.5 m Southwest of the Signpost                                                                                     |
| Finish (10K)                   | 12.5382587<br>- 70.0515101                     | Schotlandstraat       | The PK Nail is 1.20 m northeast of the Hertz Signpost                                                                |

Widing Section # 1 (Roundabout Mahuma)

Widing Section #8 (Roundabout Madiki)