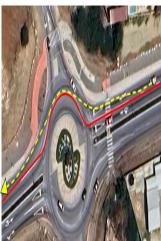

|
| 8km                            | 12.5373797<br>- 70.037551                      | Watty Vos Boulevard 5 | On the viaduct in line with the house address nr. 25 at<br>Kukwisa ( 20 m Northwest of the Utility Pole # 6650       |
| 9km                            | 12.536441<br>- 70.0464169                      | Watty Vos Boulevard 6 | 96.5 m Southwest of the Signpost                                                                                     |
| Finish (10K)                   | 12.5382587<br>- 70.0515101                     | Schotlandstraat       | The PK Nail is 1.20 m northeast of the Hertz Signpost                                                                |

Widing Section # 1 (Roundabout Mahuma)















Widing Section #8 (Roundabout Madiki)