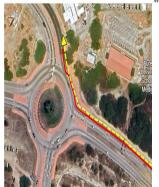

## The Fastest 10K

| 10K Race Distance descriptions |                                                |                       |                                                                                                                      |
|--------------------------------|------------------------------------------------|-----------------------|----------------------------------------------------------------------------------------------------------------------|
| Split Points                   | Waymarks<br>Lat <sup>0</sup> /Lon <sup>0</sup> | Boulevard/Street      | Marked points from the indicated landmarks                                                                           |
| Start(0K)                      | 12.4912796<br>-69.9893376                      | Green Corridor        | The 4 <sup>th</sup> Utility Pole # 58 Northwest from the Roundabout                                                  |
| 1Km                            | 12.501765<br>- 69.9983954                      | Green Corridor        | 17.5 m Northwest of the Utility Pole # 34                                                                            |
| 2Km                            | 12.5031143<br>- 70.0038047                     | Green Corridor        | 59.30 m Northwest of the Wayaka Falls building                                                                       |
| 3Km                            | 12.509119<br>- 70.0100865                      | Watty Vos Boulevard 1 | Roundabout at Sabana Blanco close to the Citgo Gasoline Station in Wayaka                                            |
| 4km                            | 12.5174234<br>- 70.0130674                     | Watty Vos Boulevard 1 | In line with the Traffic signpost of 60 km/h                                                                         |
| 5Km                            | 12.5261034<br>- 70.0141827                     | Watty Vos Boulevard 2 | In line with House address at San Barbola Residence                                                                  |
| 6km                            | 12.5321358<br>- 70.0209318                     | Watty Vos Boulevard 3 | In line with the House address nr. 179 at Sero Patrishi The Precise location is 120 cm Northwest of the Utility Pole |
| 7km                            | 12.537413<br>- 70.0284407                      | Watty Vos Boulevard 4 | In line with house address nr. 36 at Ponton                                                                          |
| 8km                            | 12.5373797<br>- 70.037551                      | Watty Vos Boulevard 5 | On the viaduct in line with the house address nr. 25 at<br>Kukwisa ( 20 m Northwest of the Utility Pole # 6650       |
| 9km                            | 12.536441<br>- 70.0464169                      | Watty Vos Boulevard 6 | 96.5 m Southwest of the Signpost                                                                                     |
| Finish (10K)                   | 12.5382587<br>- 70.0515101                     | Schotlandstraat       | The PK Nail is 1.20 m northeast of the Hertz Signpost                                                                |

Widing Section # 1 (Roundabout Mahuma)

Widing Section #8 (Roundabout Madiki)