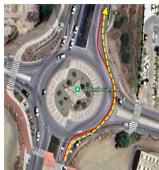

|
| 8km                            | 12.5373797<br>- 70.037551                      | Watty Vos Boulevard 5 | On the viaduct in line with the house address nr. 25 at<br>Kukwisa ( 20 m Northwest of the Utility Pole # 6650       |
| 9km                            | 12.536441<br>- 70.0464169                      | Watty Vos Boulevard 6 | 96.5 m Southwest of the Signpost                                                                                     |
| Finish (10K)                   | 12.5382587<br>- 70.0515101                     | Schotlandstraat       | The PK Nail is 1.20 m northeast of the Hertz Signpost                                                                |

Widing Section # 1 (Roundabout Mahuma)















Widing Section #8 (Roundabout Madiki)