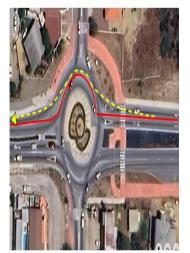

|
| 8km                            | 12.5373797<br>- 70.037551                      | Watty Vos Boulevard 5 | On the viaduct in line with the house address nr. 25 at<br>Kukwisa ( 20 m Northwest of the Utility Pole # 6650       |
| 9km                            | 12.536441<br>- 70.0464169                      | Watty Vos Boulevard 6 | 96.5 m Southwest of the Signpost                                                                                     |
| Finish (10K)                   | 12.5382587<br>- 70.0515101                     | Schotlandstraat       | The PK Nail is 1.20 m northeast of the Hertz Signpost                                                                |

Widing Section # 1 (Roundabout Mahuma)















Widing Section #8 (Roundabout Madiki)