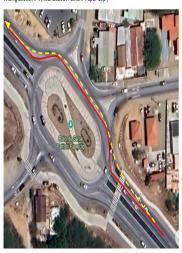

## The Fastest 10K

| 10K Race Distance descriptions |                                                |                       |                                                                                                                      |
|--------------------------------|------------------------------------------------|-----------------------|----------------------------------------------------------------------------------------------------------------------|
| Split Points                   | Waymarks<br>Lat <sup>0</sup> /Lon <sup>0</sup> | Boulevard/Street      | Marked points from the indicated landmarks                                                                           |
| Start(0K)                      | 12.4912796<br>-69.9893376                      | Green Corridor        | The 4 <sup>th</sup> Utility Pole # 58 Northwest from the Roundabout                                                  |
| 1Km                            | 12.501765<br>- 69.9983954                      | Green Corridor        | 17.5 m Northwest of the Utility Pole # 34                                                                            |
| 2Km                            | 12.5031143<br>- 70.0038047                     | Green Corridor        | 59.30 m Northwest of the Wayaka Falls building                                                                       |
| 3Km                            | 12.509119<br>- 70.0100865                      | Watty Vos Boulevard 1 | Roundabout at Sabana Blanco close to the Citgo Gasoline Station in Wayaka                                            |
| 4km                            | 12.5174234<br>- 70.0130674                     | Watty Vos Boulevard 1 | In line with the Traffic signpost of 60 km/h                                                                         |
| 5Km                            | 12.5261034<br>- 70.0141827                     | Watty Vos Boulevard 2 | In line with House address at San Barbola Residence                                                                  |
| 6km                            | 12.5321358<br>- 70.0209318                     | Watty Vos Boulevard 3 | In line with the House address nr. 179 at Sero Patrishi The Precise location is 120 cm Northwest of the Utility Pole |
| 7km                            | 12.537413<br>- 70.0284407                      | Watty Vos Boulevard 4 | In line with house address nr. 36 at Ponton                                                                          |
| 8km                            | 12.5373797<br>- 70.037551                      | Watty Vos Boulevard 5 | On the viaduct in line with the house address nr. 25 at<br>Kukwisa ( 20 m Northwest of the Utility Pole # 6650       |
| 9km                            | 12.536441<br>- 70.0464169                      | Watty Vos Boulevard 6 | 96.5 m Southwest of the Signpost                                                                                     |
| Finish (10K)                   | 12.5382587<br>- 70.0515101                     | Schotlandstraat       | The PK Nail is 1.20 m northeast of the Hertz Signpost                                                                |

Widing Section # 1 (Roundabout Mahuma)

Widing Section #8 (Roundabout Madiki)