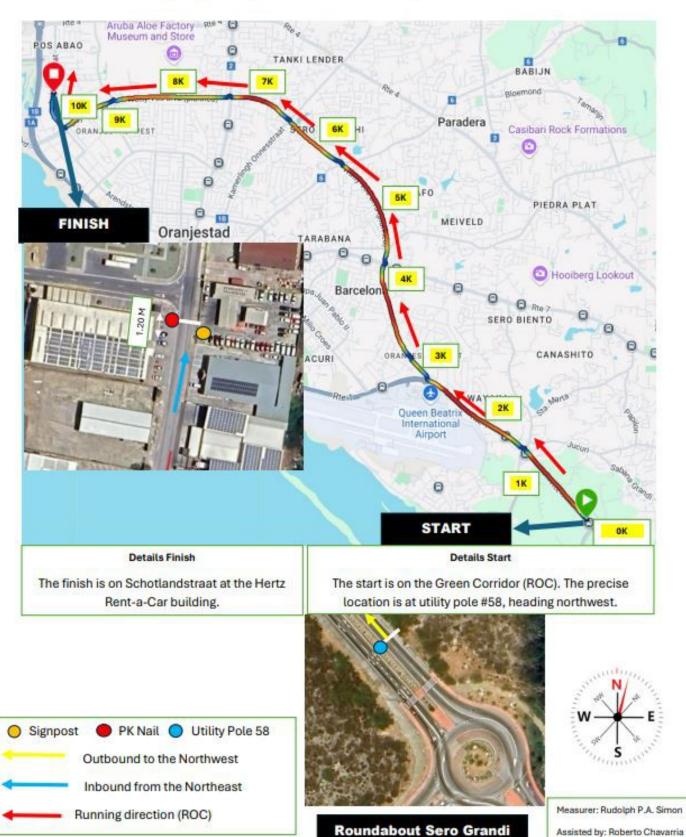

## Map (10K) The Fastest 10K, Juni 1st 2025

## The Fastest 10K

| 10K Race Distance descriptions |                                                |                       |                                                                                                                      |
|--------------------------------|------------------------------------------------|-----------------------|----------------------------------------------------------------------------------------------------------------------|
| Split Points                   | Waymarks<br>Lat <sup>0</sup> /Lon <sup>0</sup> | Boulevard/Street      | Marked points from the indicated landmarks                                                                           |
| Start(0K)                      | 12.4912796<br>-69.9893376                      | Green Corridor        | The 4 <sup>th</sup> Utility Pole # 58 Northwest from the Roundabout                                                  |
| 1Km                            | 12.501765<br>- 69.9983954                      | Green Corridor        | 17.5 m Northwest of the Utility Pole # 34                                                                            |
| 2Km                            | 12.5031143<br>- 70.0038047                     | Green Corridor        | 59.30 m Northwest of the Wayaka Falls building                                                                       |
| 3Km                            | 12.509119<br>- 70.0100865                      | Watty Vos Boulevard 1 | Roundabout at Sabana Blanco close to the Citgo Gasoline Station in Wayaka                                            |
| 4km                            | 12.5174234<br>- 70.0130674                     | Watty Vos Boulevard 1 | In line with the Traffic signpost of 60 km/h                                                                         |
| 5Km                            | 12.5261034<br>- 70.0141827                     | Watty Vos Boulevard 2 | In line with House address at San Barbola Residence                                                                  |
| 6km                            | 12.5321358<br>- 70.0209318                     | Watty Vos Boulevard 3 | In line with the House address nr. 179 at Sero Patrishi The Precise location is 120 cm Northwest of the Utility Pole |
| 7km                            | 12.537413<br>- 70.0284407                      | Watty Vos Boulevard 4 | In line with house address nr. 36 at Ponton                                                                          |
| 8km                            | 12.5373797<br>- 70.037551                      | Watty Vos Boulevard 5 | On the viaduct in line with the house address nr. 25 at<br>Kukwisa ( 20 m Northwest of the Utility Pole # 6650       |
| 9km                            | 12.536441<br>- 70.0464169                      | Watty Vos Boulevard 6 | 96.5 m Southwest of the Signpost                                                                                     |
| Finish (10K)                   | 12.5382587<br>- 70.0515101                     | Schotlandstraat       | The PK Nail is 1.20 m northeast of the Hertz Signpost                                                                |