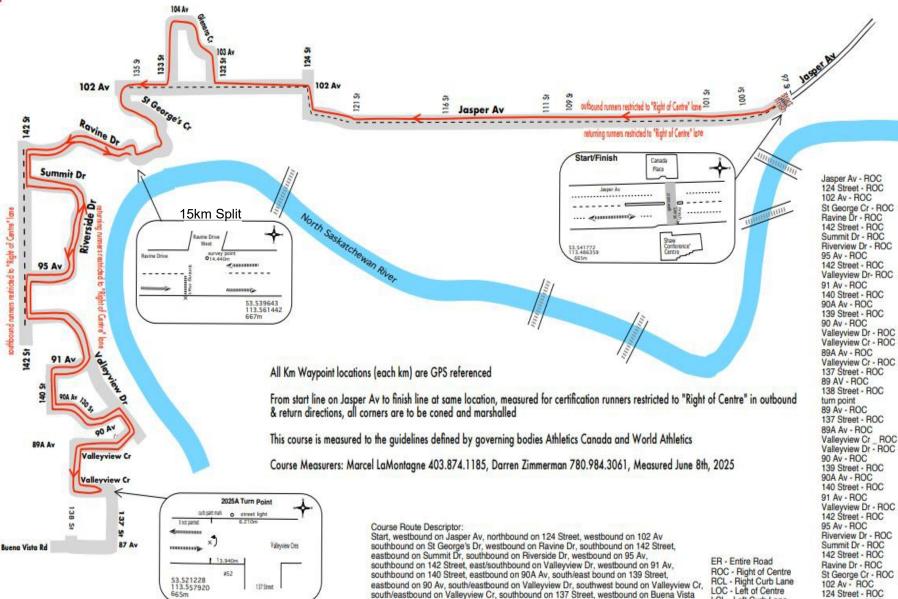

### Edmonton 2025A 15km Split

LCL - Left Curb Lane

Jasper Av - ROC

Dr turn point, return to finish line using the reverse routing