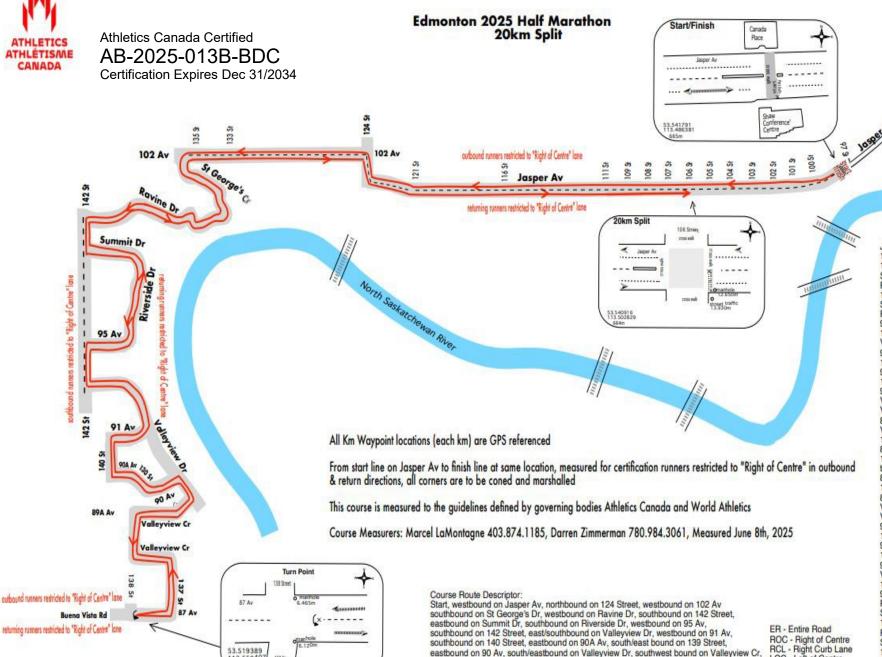

Any inquires regarding this certificate should be directed to coursemeasurement@athletics.ca

Map page 1 of 2

113.559407 667m

138 Street

south/eastbound on Vallevview Cr. southbound on 137 Street, westbound on Buena Vista

Dr turn point, return to finish line using the reverse routing

Jasper Av - ROC 124 Street - ROC 102 Av - ROC St George Cr - ROC Ravine Dr - ROC 142 Street - ROC Summit Dr - ROC Riverview Dr - ROC 95 Av - ROC 142 Street - ROC Valleyview Dr- ROC 91 Av - ROC 140 Street - ROC 90A Av - ROC 139 Street - ROC 90 Av - ROC Valleyview Dr - ROC Valleyview Cr - ROC 89A Av - ROC Valleyview Cr - ROC 137 Street - ROC 89 AV - ROC 138 Street - ROC turn point 89 Av - ROC 137 Street - ROC 89A Av - ROC Valleyview Cr \_ ROC Valleyview Dr - ROC 90 Av - ROC 139 Street - ROC 90A Av - ROC 140 Street - ROC 91 Av - ROC Valleyview Dr - ROC 142 Street - ROC 95 Av - ROC Riverview Dr - ROC Summit Dr - ROC 142 Street - ROC Ravine Dr - ROC St George Cr - ROC 102 Av - ROC 124 Street - ROC Jasper Av - ROC

LOC - Left of Centre

LCL - Left Curb Lane

Map page 2 of 2 AB-2025-013B-BDC

|                         |                                 | Edmonton 2025 20km Splits Course Km Point Distance<br>Descriptions          |  |
|-------------------------|---------------------------------|-----------------------------------------------------------------------------|--|
| Km Point                | Waymarks<br>Lato/Lono           | Location Description                                                        |  |
| Start Line              | 53.541815<br>113.486408<br>667m | Jasper Av, at Shaw Conference Cntre * Canada Place. At crosswalk, west side |  |
| 1 km                    | 53.540986<br>113.501288         | Jasper Av * 105 Street, intersection, west side                             |  |
| 2 km                    | 53.541011<br>113.516383         | 102 Av * 135 Street, 30m west.                                              |  |
| 3 km                    | 53.541078<br>113.531468         | Jasper Av * 121 Street, 35m west                                            |  |
| 4 km                    | 53.543057<br>113.544280         | 102 Av * Previous Royal Alberta Museum, mid point                           |  |
| 5 km                    | 53.541597<br>113.552723         | Sr George's Cres, in line with #6                                           |  |
| 6 km                    | 53.540179<br>113.560102         | Ravine Dr * 138 Street, east roadway, 30m west                              |  |
| 7 km                    | 53.536704<br>113.559823         | Riverside Dr * 98 Av, intersection, north side                              |  |
| 8 km                    | 53.530273<br>113.565511         | 142 Street * MacKenzie Ravine overpass, 70m north                           |  |
| 9 km                    | 53.524908<br>113.561488         | 91 Av * 140 Street, 70m east                                                |  |
| 10 km                   | 53.521813<br>113.561029         | Valleyview Cres * 89A Av, 45m south                                         |  |
| 10,584m<br>west turn pt | 53.519421<br>113.559339         | Buena Vista Dr * 138 Street, intersection, east side                        |  |
| 11 km                   | 53.521292<br>113.560226         | Valleyview Cres * 138 Street, 45m west                                      |  |
| 12 km                   | 53.524599<br>113.562560         | 140 Street * 91 Av, 25m south                                               |  |
| 13 km                   | 53.529327<br>113.565476         | 142 Street * Mackenzie Ravine overpass, north end                           |  |
| 14 km                   | 53.535818<br>113.559767         | Riverside Dr * 98 Av, 100m south, in line with #9724                        |  |
| 15 km                   | 53.53721<br>113.561283          | Ravine Dr * 138 Street, west roadway, intersection                          |  |
| 16 km                   | 53.541082<br>113.551398         | St George's Cres * St George's Cres, 60m north                              |  |
| 17 km                   | 53.542987<br>113.545660         | 102 Av * 130 Street, intersection, east side                                |  |
| 18 km                   | 53.541235<br>113.532858         | Jasper AV * 122 Street, 20m west                                            |  |
| 19 km                   | 53.5402929<br>113.517841        | Jasper Av * 114 Street, intersection, west side                             |  |
| 20 km                   | 53.540916<br>113.502829         | Jasper Av * 106 Street, intersection, east side                             |  |