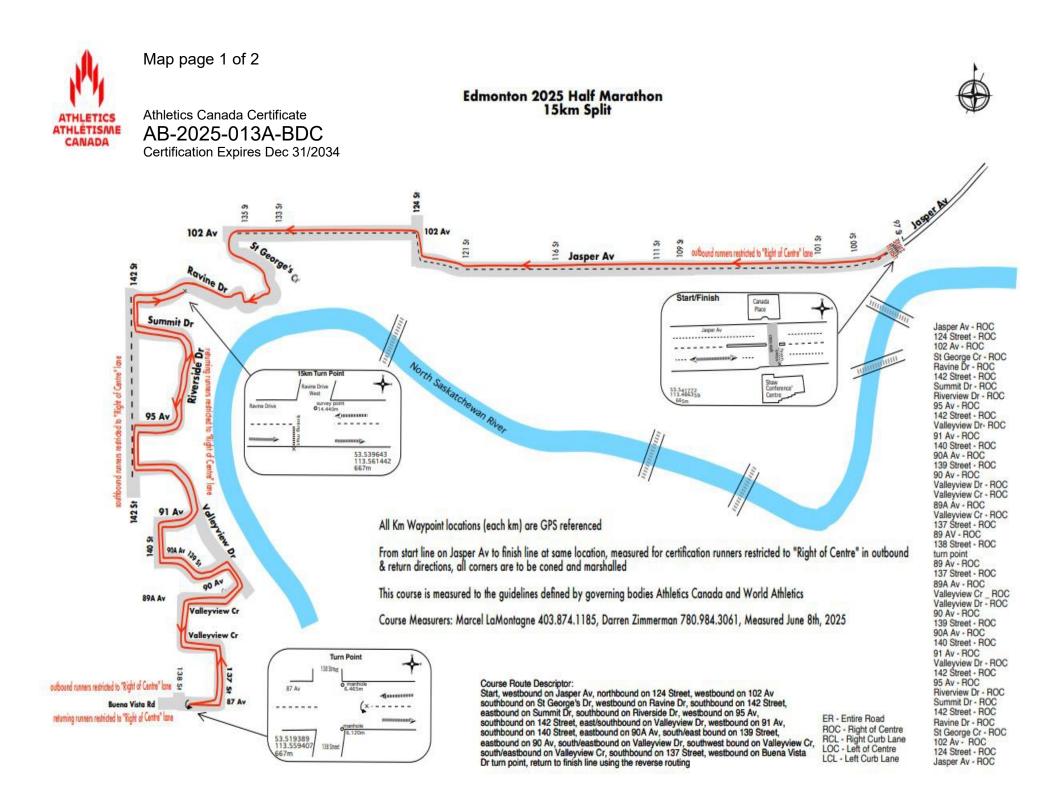

## As Nationally Certified by

Ser

Signature of certifier

Date

Any inquires regarding this certificate should be directed to coursemeasurement@athletics.ca

|                         |                                                | Edmonton 2025 15km Splits Course km Points Distance<br>Descriptions         |
|-------------------------|------------------------------------------------|-----------------------------------------------------------------------------|
| Km Point                | Waymarks<br>Lat <sup>o</sup> /Lon <sup>o</sup> | Location Description                                                        |
| Start Line              | 53.541815<br>113.486408<br>667m                | Jasper Av, at Shaw Conference Cntre * Canada Place. At crosswalk, west side |
| 1 km                    | 53.540986<br>113.501288                        | Jasper Av * 105 Street, intersection, west side                             |
| 2 km                    | 53.541011<br>113.516383                        | 102 Av * 135 Street, 30m west.                                              |
| 3 km                    | 53.541078<br>113.531468                        | Jasper Av * 121 Street, 35m west                                            |
| 4 km                    | 53.543057<br>113.544280                        | 102 Av * Previous Royal Alberta Museum, mid point                           |
| 5 km                    | 53.541597<br>113.552723                        | Sr George's Cres, in line with #6                                           |
| 6 km                    | 53.540179<br>113.560102                        | Ravine Dr * 138 Street, east roadway, 30m west                              |
| 7 km                    | 53.536704<br>113.559823                        | Riverside Dr * 98 Av, intersection, north side                              |
| 8 km                    | 53.530273<br>113.565511                        | 142 Street * MacKenzie Ravine overpass, 70m north                           |
| 9 km                    | 53.524908<br>113.561488                        | 91 Av * 140 Street, 70m east                                                |
| 10 km                   | 53.521813<br>113.561029                        | Valleyview Cres * 89A Av, 45m south                                         |
| 10,584m<br>west turn pt | 53.519421<br>113.559339                        | Buena Vista Dr * 138 Street, intersection, east side                        |
| 11 km                   | 53.521292<br>113.560226                        | Valleyview Cres * 138 Street, 45m west                                      |
| 12 km                   | 53.524599<br>113.562560                        | 140 Street * 91 Av, 25m south                                               |
| 13 km                   | 53.529327<br>113.565476                        | 142 Street * Mackenzie Ravine overpass, north end                           |
| 14 km                   | 53.535818<br>113.559767                        | Riverside Dr * 98 Av, 100m south, in line with #9724                        |
| 15 km                   | 53.539643<br>113.561442                        | Ravine Dr * 138 Street, west roadway, intersection                          |