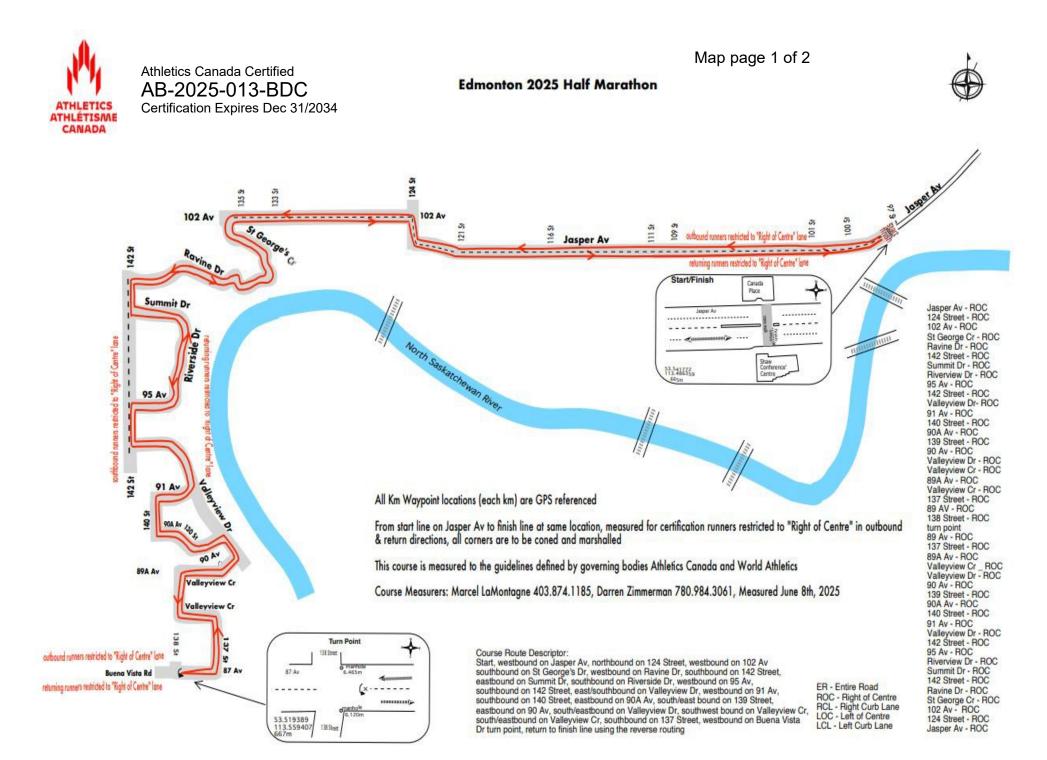

## AB-2025-013-BDC

|                         |                                 | Edmonton 2025 Half Marathon Race Distance Description                       |
|-------------------------|---------------------------------|-----------------------------------------------------------------------------|
| Km Point                | Waymarks<br>Lato/Lono           | Location Description                                                        |
| Start Line              | 53.541815<br>113.486408<br>667m | Jasper Av, at Shaw Conference Cntre * Canada Place. At crosswalk, west side |
| 1 km                    | 53.540986<br>113.501288         | Jasper Av * 105 Street, intersection, west side                             |
| 2 km                    | 53.541011<br>113.516383         | 102 Av * 135 Street, 30m west.                                              |
| 3 km                    | 53.541078<br>113.531468         | Jasper Av * 121 Street, 35m west                                            |
| 4 km                    | 53.543057<br>113.544280         | 102 Av * Previous Royal Alberta Museum, mid point                           |
| 5 km                    | 53.541597<br>113.552723         | Sr George's Cres, in line with #6                                           |
| 6 km                    | 53.540179<br>113.560102         | Ravine Dr * 138 Street, east roadway, 30m west                              |
| 7 km                    | 53.536704<br>113.559823         | Riverside Dr * 98 Av, intersection, north side                              |
| 8 km                    | 53.530273<br>113.565511         | 142 Street * MacKenzie Ravine overpass, 70m north                           |
| 9 km                    | 53.524908<br>113.561488         | 91 Av * 140 Street, 70m east                                                |
| 10 km                   | 53.521813<br>113.561029         | Valleyview Cres * 89A Av, 45m south                                         |
| 10,584m<br>west turn pt | 53.519389<br>113.559407         | 87 Av * 138 Street, intersection, east side                                 |
| 11 km                   | 53.521292<br>113.560226         | Valleyview Cres * 138 Street, 45m west                                      |
| 12 km                   | 53.524599<br>113.562560         | 140 Street * 91 Av, 25m south                                               |
| 13 km                   | 53.529327<br>113.565476         | 142 Street * Mackenzie Ravine overpass, north end                           |
| 14 km                   | 53.535818<br>113.559767         | Riverside Dr * 98 Av, 100m south, in line with #9724                        |
| 15 km                   | 53.53721<br>113.561283          | Ravine Dr * 138 Street, west roadway, intersection                          |
| 16 km                   | 53.541082<br>113.551398         | St George's Cres * St George's Cres, 60m north                              |
| 17 km                   | 53.542987<br>113.545660         | 102 Av * 130 Street, intersection, east side                                |
| 18 km                   | 53.541235<br>113.532858         | Jasper AV * 122 Street, 20m west                                            |
| 19 km                   | 53.5402929<br>113.517841        | Jasper Av * 114 Street, intersection, west side                             |
| 20 km                   | 53.540917<br>113.502733         | Jasper Av * 106 Street, intersection, east side                             |
| 21 km                   | 53.541378<br>113.487682         | Jasper Av * 99 Street, 50m east                                             |
| Finish                  | 53.541822<br>113.486399         | Jasper Av, at Shaw Conference Cntre * Canada Place. At crosswalk, east side |