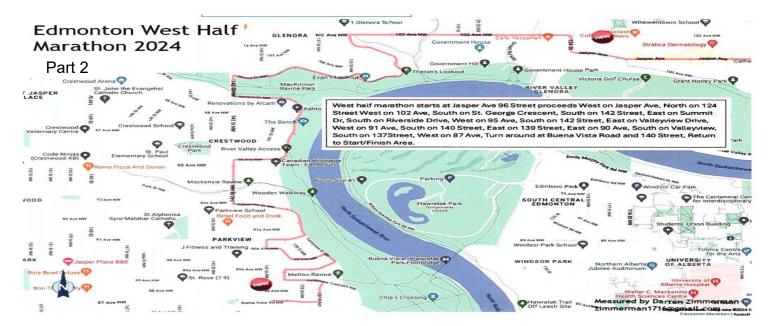

Any inquires regarding this certificate should be directed to coursemeasurement@athletics.ca

Runners are restricted to the 2 lanes on the south side of Jasper Avenue from the start to 102 Avenue NW See map page 3 for details of the start/finish and turnaround