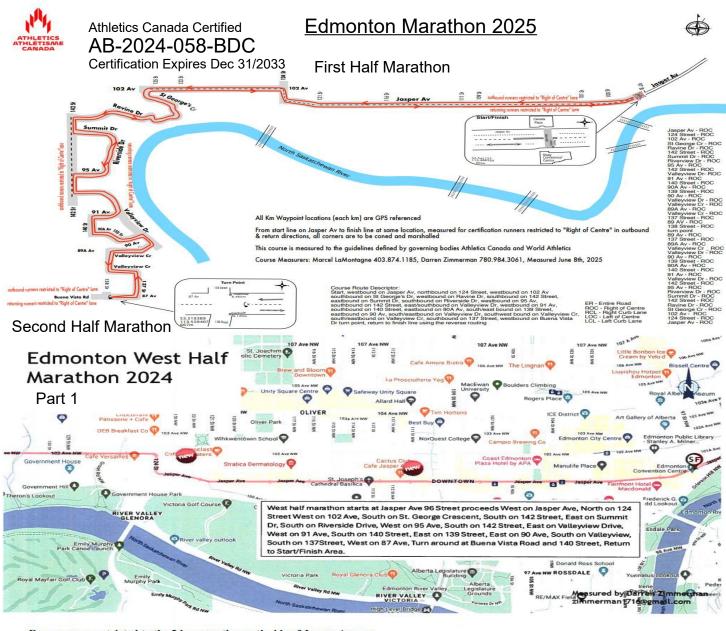

Any inquires regarding this certificate should be directed to coursemeasurement@athletics.ca

Runners are restricted to the 2 lanes on the south side of Jasper Avenue from the start to 102 Avenue NW See map page 3 for details of the start/finish and turnaround