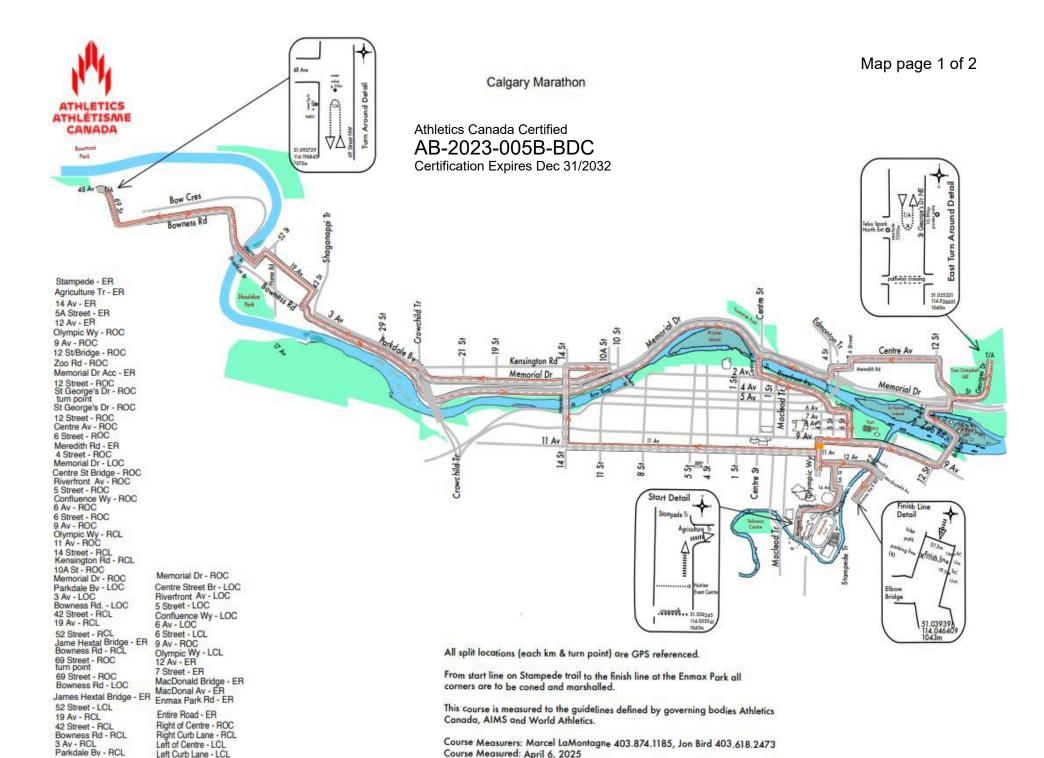

Any inquires regarding this certificate should be directed to coursemeasurement@athletics.ca

|                         |                                                | Calgary 2025 Marathon Race Distance Descriptions                                          |  |
|-------------------------|------------------------------------------------|-------------------------------------------------------------------------------------------|--|
| Km<br>Point             | Waymarks<br>Lat <sup>o</sup> /Lon <sup>o</sup> | Location Description                                                                      |  |
| Start                   | 51.035964<br>114.055700                        | Stampede Tr, appox 50m south of Agriculture Tr                                            |  |
| 1 km                    | 51.041070<br>114.051397                        | 12 Av * Olympic Way * 5 Street, 20m east                                                  |  |
| 2 km                    | 51.043870<br>114.045647                        | 9 Av, mid point to east & west entrances to Fort Calgary                                  |  |
| 3 km                    | 51.042510<br>114.033172                        | 12 Street bridge, 40m south, south bridge deck plate expansion joint                      |  |
| 4 km                    | 51.047457<br>114.032326                        | 12 Street overpass, Memorial Dr, 35m north, south bridge deck expansion joint             |  |
| 5 km                    | 51.052240<br>114.025773                        | St George Dr, 40m south, south entrance to Telus Spark                                    |  |
| turn<br>point<br>5,348m | 51.055321<br>114.026604                        | St Georges Dr, 50m south crossing pathway, 33m south north entrance to Telus Spark        |  |
| 6 km                    | 51.049407<br>114.026195                        | St George Dr, 10m west pathway access to Zoo parking lot and pathway to Tom Campbell Hill |  |
| 7 km                    | 51.052370<br>114.035278                        | Centre Av * 11A Street, 15m west                                                          |  |
| 8 km                    | 51.051921<br>114.049050                        | 4 Street NE * Meredith Rd, 50m south                                                      |  |
| 9 km                    | 51.053543<br>114.062647                        | Centre Street bridge, 20m south, north entrance                                           |  |
| 10 km                   | 51.048934<br>114.051785                        | Riverside Av * 5 Street overpass, directly under                                          |  |
| 11 km                   | 51.044182<br>114.053255                        | Olympic Way * 9 Av, intersection, south side                                              |  |
| 12 km                   | 51.042440<br>114.064568                        | 11 Av * 4 Street, 75m east                                                                |  |
| 13 km                   | 51.042858<br>114.078809                        | 11 Av * 7 Street, 5m east                                                                 |  |
| 14 km                   | 51.043249<br>114.093060                        | 11 Av * 13 Street, 40m east                                                               |  |
| 15 km                   | 51.051372<br>114.094595                        | 14 Street at 414 Kensington Mews condo's, mid point, NBD                                  |  |

| 16 km                            | 51.050817<br>114.091321 | Memorial Dr * Memorial Dr out & back, 25m east                                  |  |
|----------------------------------|-------------------------|---------------------------------------------------------------------------------|--|
| 17 km                            | 51.049120<br>114.104639 | Memorial Dr * 19 Street, 20m east                                               |  |
| 18 km                            | 51.050356<br>114.118433 | Parkdale Bv * Crowchild Tr overpass, 110m west, in line with Enma<br>substation |  |
| 19 km                            | 51.055398<br>114.129953 | Parkdale Bv * 29 Street, 10m west                                               |  |
| 20 km                            | 51.060301<br>114.141863 | 3 Av * 37 Street, 45m west                                                      |  |
| 21 km                            | 51.066174<br>114.151948 | Bowness Rd * 16 Av overpass, 10m west                                           |  |
| 21,097.5<br>km, 1/2<br>way       | 51.066720<br>114.152667 | Bowness Rd * south side pathway to 16 Av overpass, in line with                 |  |
| 22 km                            | 51.073063<br>114.159237 | 19 Av * 46 Street, 12m east                                                     |  |
| 23 km                            | 51.078484<br>114.168716 | 52 Street * 18 Av circle, 10m south                                             |  |
| 24 km                            | 51.083581<br>114.174616 | Bowness Rd * 60 Street, 90m west, in ;one with #6128                            |  |
| 25 km                            | 51.088591<br>114.186443 | Bowness Rd * 67 Street, 50m east                                                |  |
| 26 km                            | 51.094376<br>114.194301 | 69 Street * 47 Av, in line with, in line with #4639                             |  |
| West<br>turn<br>point<br>26,198m | 51.095729<br>114.196893 | 69 Street * 48 Av, 38m south, in line with #4809                                |  |
| 27 km                            | 51.089916<br>114.189776 | 69 Street NBD * 69 Street WBD, at corner of,                                    |  |
| 28 km                            | 51.085516<br>114.179463 | Bowness Rd * 63 Street, 40m east                                                |  |
| 29 km                            | 51.078965<br>114.172284 | Hextall Bridge, mid point, west & mid span sections                             |  |
| 30 km                            | 51.075700<br>114.162846 | 19 Av * 48 Street, 5m west                                                      |  |
| 31 km                            | 51.068820<br>114.153644 | 19 Av * 42 Street, 50m west                                                     |  |

# AB-2023-005B-BDC

| 32 km  | 51.062222<br>114.146491 | Bowness Rd * Point Drive, in intersection                                                                       |  |
|--------|-------------------------|-----------------------------------------------------------------------------------------------------------------|--|
| 33 km  | 51.056932<br>114.134950 | Parkdale Bv * 33 Street, 30m east                                                                               |  |
| 34 km  | 51.052741<br>114.122393 | Parkdale Bv 8 Kensington Rd, 30m west                                                                           |  |
| 35 km  | 51.048880<br>114.111833 | Memorial Dr * ramp from Crowchild Tr EBD onto Memorial Dr, 110m west                                            |  |
| 36 km  | 51.049019<br>114.097623 | Memorial Dr * 16 Street, 15m east                                                                               |  |
| 37 km  | 51.052250<br>114.084662 | Memorial Dr * LRT overpass, 60m west                                                                            |  |
| 38 km  | 51.057465<br>114.073330 | Memorial Dr * 4A Street, 20m west                                                                               |  |
| 39 km  | 51.053359<br>114.062617 | Centre Street bridge, 40m from north end                                                                        |  |
| 40 km  | 51.049022<br>114.051444 | Riverfront Av, under 5 Av flyover                                                                               |  |
| 41 km  | 51.044106<br>114.053186 | Olympic Way * 9 Av, 10m south                                                                                   |  |
| 42 km  | 51.041022<br>114.044282 | Enmax Park, Agriculture Tr * MacDonald Av, 10m south                                                            |  |
| Finish | 51.039396<br>114.046406 | Enmax Park Rd, 17m from AC unit on post to SE, 18.5m from AC unit on post to NE at marked traffic parking line. |  |