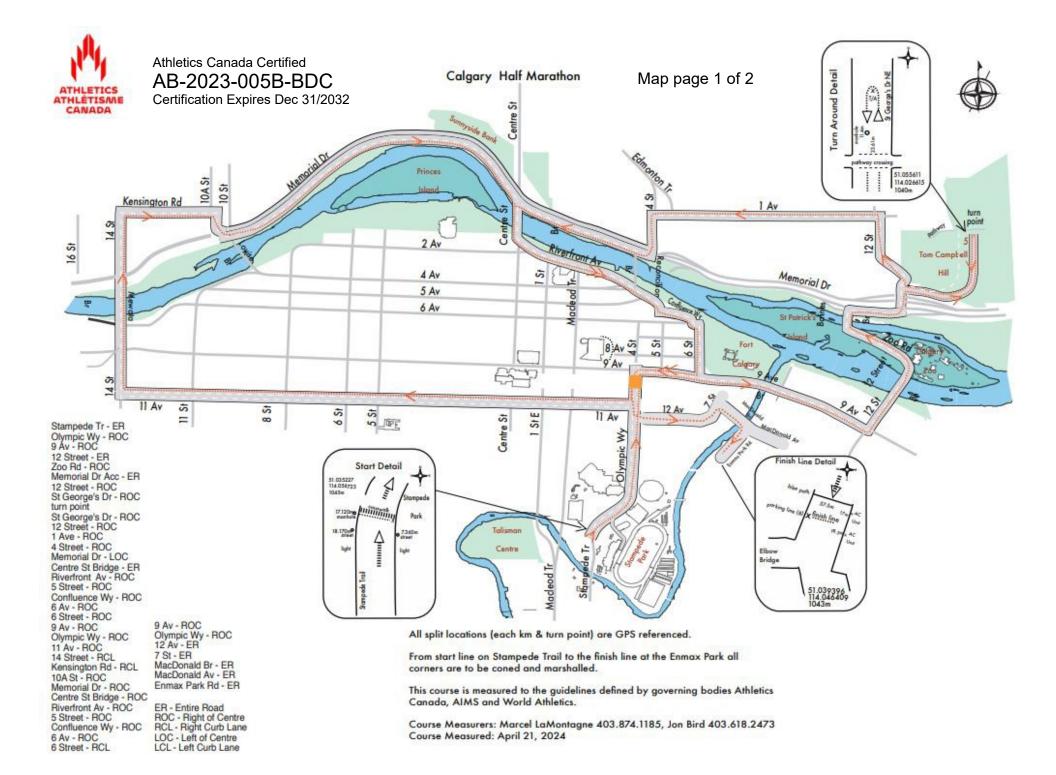

Any inquires regarding this certificate should be directed to coursemeasurement@athletics.ca

| Km Point             | t Waymarks Calgary 2025 Half Marathon Race Distance Descrip |                                                                                                                 |  |
|----------------------|-------------------------------------------------------------|-----------------------------------------------------------------------------------------------------------------|--|
|                      | Latº/Lonº                                                   | Location Description                                                                                            |  |
| Start                | 51.035904<br>114.054816                                     | Stampede Tr, appox 50m south of Agriculture Tr                                                                  |  |
| 1 km                 | 51.041070<br>114.051397                                     | 12 Av * Olympic Way * 5 Street, 20m east                                                                        |  |
| 2 km                 | 51.043870<br>114.045647                                     | 9 Av, mid point to east & west entrances to Fort Calgary                                                        |  |
| 3 km                 | 51.042510<br>114.033172                                     | 12 Street bridge, 40m south, south bridge deck plate expansio joint                                             |  |
| 4 km                 | 51.047457<br>114.032326                                     | 12 Street overpass, Memorial Dr, 35m north, south bridge deck expansion joint                                   |  |
| 5 km                 | 51.052240<br>114.025773                                     | St George Dr, 40m south, south entrance to Telus Spark                                                          |  |
| turn point<br>5,348m | 51.055321<br>114.026604                                     | St Georges Dr, 50m south crossing pathway, 33m south north entrance to Telus Spark                              |  |
| 6 km                 | 51.049407<br>114.026195                                     | St George Dr, 10m west pathway access to Zoo parking lot and pathway to Tom Campbell Hill                       |  |
| 7 km                 | 51.052370<br>114.035278                                     | Centre Av * 11A Street, 15m west                                                                                |  |
| 8 km                 | 51.051921<br>114.049050                                     | 4 Street NE * Meredith Rd, 50m south                                                                            |  |
| 9 km                 | 51.053543<br>114.062647                                     | Centre Street bridge, 20m south, north entrance                                                                 |  |
| 10 km                | 51.048934<br>114.051785                                     | Riverside Av * 5 Street overpass, directly under                                                                |  |
| 11 km                | 51.044182<br>114.053255                                     | Olympic Way * 9 Av, intersection, south side                                                                    |  |
| 12 km                | 51.042440<br>114.064568                                     | 11 Av * 4 Street, 75m east                                                                                      |  |
| 13 km                | 51.042858<br>114.078809                                     | 11 Av * 7 Street, 5m east                                                                                       |  |
| 14 km                | 51.043249<br>114.093060                                     | 11 Av * 13 Street, 40m east                                                                                     |  |
| 15 km                | 51.051372<br>114.094595                                     | 14 Street at 414 Kensington Mews condo's, mid point, NBD                                                        |  |
| 16 km                | 51.052704<br>114.083051                                     | Memorial Dr * LRT overpass, 65m east                                                                            |  |
| 17 km                | 51.057625<br>114.071598                                     | Memorial Dr * 4 Street, in line with                                                                            |  |
| 18 km                | 51.052181<br>114.062703                                     | South entrance to Centre Street bridge.                                                                         |  |
| 19 km                | 51.048059<br>114.050439                                     | 5 Street, between Riverside Av & Confluence Way, mid point                                                      |  |
| 20 km                | 51.042930<br>114.053315                                     | Olympic Way, 45m south tunnel                                                                                   |  |
| 21 km                | 51.040168<br>114045521                                      | Enmax Park, Agriculture Tr, 45m north perdestrian crosswalk                                                     |  |
| Finish               | 51.039396<br>114.046406                                     | Enmax Park Rd, 17m from AC unit on post to SE, 18.5m from AC unit on post to NE at marked traffic parking line. |  |