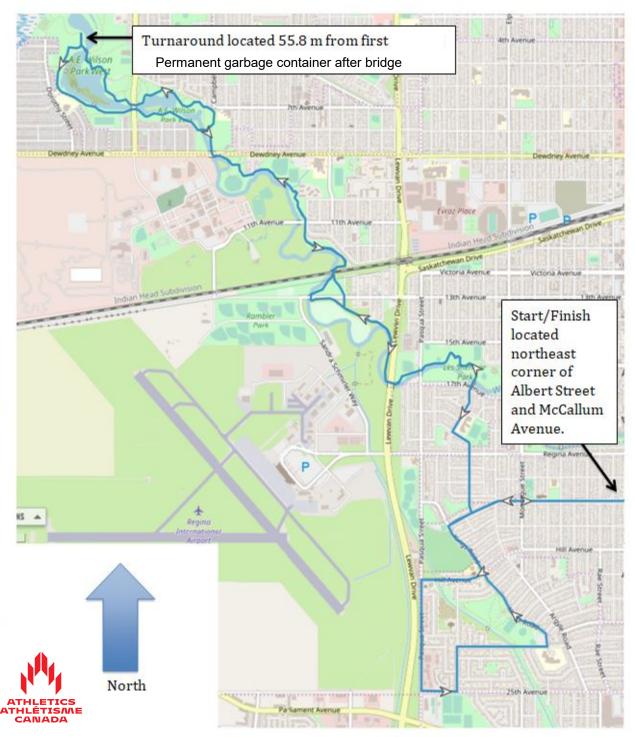

# Queen City Marathon - Second Half

Starting at Albert Street and McCallum Ave Continue on McCallum Avenue to Princess Street Turn Right on Princess Street, Cross Regina Avenue as Princess Street turns into Princess Drive Continue on Princess Drive to Coronation Street Turn Right at Coronation Street, Continue on Coronation Street to 17th Avenue Cross bridge at 17th Avenue onto Pathway Continue on Pathway under Pasqua Street, under Lewyan Drive. Turn Right on pathway prior to dog park crossing 13th Avenue Continue on Pathway crossing 11th Avenue Continue on Pathway under Dewdney Avenue Right on Pathway towards Walker School, Continue on Pathway under McCarthy Boulevard, Continue on Pathway past Rick Hansen Park Cross Bridge on Pathway, Turn Right on Pathway towards Ritter Avenue 180-degree Turnaround Continue on Pathway keeping Right prior to Bridge, Continue on Pathway under McCarthy Boulevard, Turn Right on Pathway towards Dewdney Avenue Continue on Pathway under Dewdney Avenue, Continue on Pathway crossing 11th Avenue Continue on Pathway under 13th Avenue, under Lewyan Drive, under Pasqua Street Continue on Pathway to Bridge at 17th Avenue Cross 17th Avenue onto Coronation Street, Continue on Coronation Street to Princess Drive Turn Left on Princess Drive, Continue on Princess Drive to Regina Avenue Cross Regina Avenue as Princess Drive turns into Princess Street, Continue on Princess Street to McCallum Avenue Right on McCallum Avenue, Continue on McCallum Avenue to Kings Roads Left on Kings Road, Continue on Kings Road to Hill Avenue Right on Hill Avenue, Continue on Hill Avenue to Pasqua Street Left on Pasqua Street Continue on Pasqua Street to 25th Avenue Left on 25th Avenue, Continue on 25th Avenue to Queen Street Left on Queen Street, Continue on Queen Street to Lakeshore Avenue Right on Lakeshore Avenue, Continue on Lakeshore Avenue to Kings Road

Left on Kings Road, Continue on Kings Road to McCallum Avenue Right on McCallum Avenue, Continue on McCallum Avenue to Albert Street

> Athletics Canada Certified SK-2023-025-BDC Certification Expires Dec 31/2032