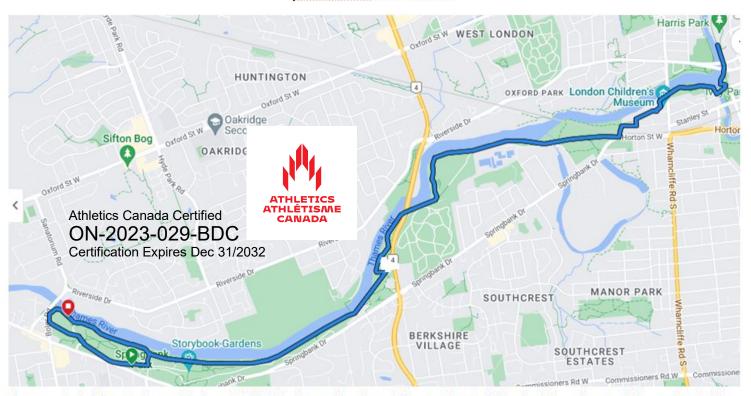

## Springbank 20k Course

Runners start at the wooden post just east of Flint Shelter, and head west, they continue to follow the bike path around the west end of the park and down past the dam, continue up the hill and keep to the right along the middle road and turn right along Flint land back through the start line. Continue around the park for a second time, past the dam and stay along the river, exit Springbank park along the pathway towards Wonderland Gardens. At Wonderland Gardens stay to the left along the river and down below the pavillion. Follow the path under Wonderland Road, towards Greenway Park, at the Saturn Playground stay to the left along the river past the pollution plant and continue towards the Greg Curnoe tunnel. Turn left through the tunnel, take the next right past the basketball court. turn left on Riverview and follow the road to the top of the hill, exit onto the bike path at the left side of the road behind the Children's Museum. Continue to follow the path under Wharncliffe Rd to the Prevost, turn left and cross the King St walk bridge, once across the bridge stay to the left following the bike path along the river, follow the path under Queens Ave and into Harris Park. Turn around at the marked location and return as you came back to Springbank Park. Follow the path down past the dam and up the hill. The finish is located 90.4m east of the concrete stairs to Boler rd.