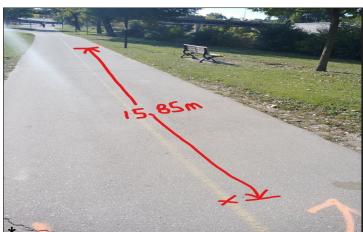

## Springbank 20k Course

Runners start at the wooden post just east of Flint Shelter, and head west, they continue to follow the bike path around the west end of the park and down past the dam, continue up the hill and keep to the right along the middle road and turn right along Flint land back through the start line. Continue around the park for a second time, past the dam and stay along the river, exit Springbank park along the pathway towards Wonderland Gardens. At Wonderland Gardens stay to the left along the river and down below the pavillion. Follow the path under Wonderland Road, towards Greenway Park, at the Saturn Playground stay to the left along the river past the pollution plant and continue towards the Greg Curnoe tunnel. Turn left through the tunnel, take the next right past the basketball court. turn left on Riverview and follow the road to the top of the hill, exit onto the bike path at the left side of the road behind the Children's Museum. Continue to follow the path under Wharncliffe Rd to the Prevost, turn left and cross the King St walk bridge, once across the bridge stay to the left following the bike path along the river, follow the path under Queens Ave and into Harris Park. Turn around at the marked location and return as you came back to Springbank Park. Follow the path down past the dam and up the hill. The finish is located 90.4m east of the concrete stairs to Boler rd.