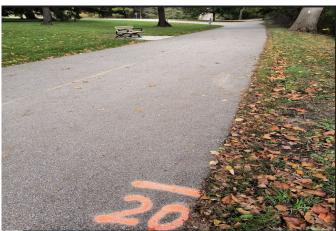

## Springbank 20k Course

Runners start at the wooden post just east of Flint Shelter, and head west, they continue to follow the bike path around the west end of the park and down past the dam, continue up the hill and keep to the right along the middle road and turn right along Flint land back through the start line. Continue around the park for a second time, past the dam and stay along the river, exit Springbank park along the pathway towards Wonderland Gardens. At Wonderland Gardens stay to the left along the river and down below the pavillion. Follow the path under Wonderland Road, towards Greenway Park, at the Saturn Playground stay to the left along the river past the pollution plant and continue towards the Greg Curnoe tunnel. Turn left through the tunnel, take the next right past the basketball court. turn left on Riverview and follow the road to the top of the hill, exit onto the bike path at the left side of the road behind the Children's Museum. Continue to follow the path under Wharncliffe Rd to the Prevost, turn left and cross the King St walk bridge, once across the bridge stay to the left following the bike path along the river, follow the path under Queens Ave and into Harris Park. Turn around at the marked location and return as you came back to Springbank Park. Follow the path down past the dam and up the hill. The finish is located 90.4m east of the concrete stairs to Boler rd.