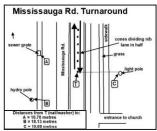

- on Mississauga Rd. going south on Mississauga Rd. runners are in the eastern half of the northbound lane
- going north on Mississauga Rd.,runners are in the west half of the northbound lane
- on **Riverwood Park Ln.** runners turn left from Burnhamthorpe Rd. W. on to the southbound lane, and continue to the front of the mansion and circle clockwise around the circular garden and continue on the northbound lane back to Burnhamthorpe Rd. W.