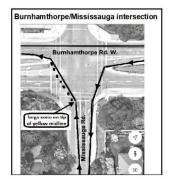

### NOTE

on **Duke of York** runners are to use the southbound lanes going north and the northbound lanes when going south to Burnhamthorpe

on Burnhamthorpe Rd. W., only the westbound lanes are used – when going west, runners are to use the same median lane they go on after the the Hurontario turnaround – when going east, runners are to remain in the northside curb lane as they go towards the Finish after the Erin Mills Prky turnaround