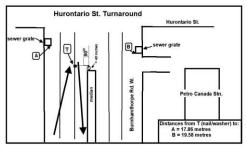

- on Mississauga Rd. going south on Mississauga Rd. runners are in the eastern half of the northbound lane
- going north on Mississauga Rd.,runners are in the west half of the northbound lane
- on **Riverwood Park Ln.** runners turn left from Burnhamthorpe Rd. W. on to the southbound lane, and continue to the front of the mansion and circle clockwise around the circular garden and continue on the northbound lane back to Burnhamthorpe Rd. W.