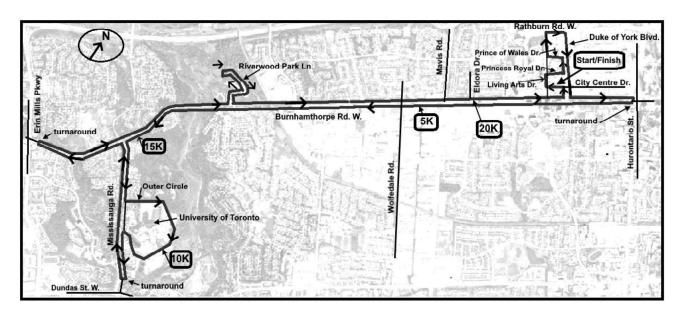

# 2023 Mississauga Half Marathon Route

### NOTE

on **Duke of York** runners are to use the southbound lanes going north and the northbound lanes when going south to Burnhamthorpe

on Burnhamthorpe Rd. W., only the westbound lanes are used – when going west, runners are to use the same median lane they go on after the the Hurontario turnaround – when going east, runners are to remain in the northside curb lane as they go towards the Finish after the Erin Mills Prky turnaround

- on Mississauga Rd. going south on Mississauga Rd. runners are in the eastern half of the northbound lane
- going north on Mississauga Rd.,runners are in the west half of the northbound lane
- on **Riverwood Park Ln.** runners turn left from Burnhamthorpe Rd. W. on to the southbound lane, and continue to the front of the mansion and circle clockwise around the circular garden and continue on the northbound lane back to Burnhamthorpe Rd. W.

# Km. Locations of the 2023 Mississauga Half Marathon

START/FINISH - 300 City Centre Dr.- front of Civic Centre

5 km. – on Burnhamthorpe Rd. West - marked by a nail/washer located on the other side of the road by the curb – 4 metres west edge of the west edge of the west entrance to the Red Lobster 10 km. – on Outer Circle – marked by nail/washer on south side of road – about 50 metres west of west edge of the west entrance to parking lot – 4 metres west of east edge of the U. of T. Mississauga's new Science building

15 km. – on Burnhamthorpe Rd. West – marked by nail/washer by curb -about 70 m. east of bridge – 4 m. east of cement light pole

20 km. - on Burnhamthorpe Rd. West - marked by a nail/washer by curb