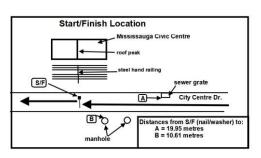

# Km. Locations of the 2023 Mississauga Half Marathon

START/FINISH - 300 City Centre Dr.- front of Civic Centre

5 km. – on Burnhamthorpe Rd. West - marked by a nail/washer located on the other side of the road by the curb – 4 metres west edge of the west edge of the west entrance to the Red Lobster 10 km. – on Outer Circle – marked by nail/washer on south side of road – about 50 metres west of west edge of the west entrance to parking lot – 4 metres west of east edge of the U. of T. Mississauga's new Science building