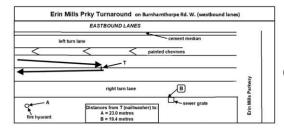

### NOTE

on **Duke of York** runners are to use the southbound lanes going north and the northbound lanes when going south to Burnhamthorpe

on Burnhamthorpe Rd. W., only the westbound lanes are used – when going west, runners are to use the same median lane they go on after the the Hurontario turnaround – when going east, runners are to remain in the northside curb lane as they go towards the Finish after the Erin Mills Prky turnaround