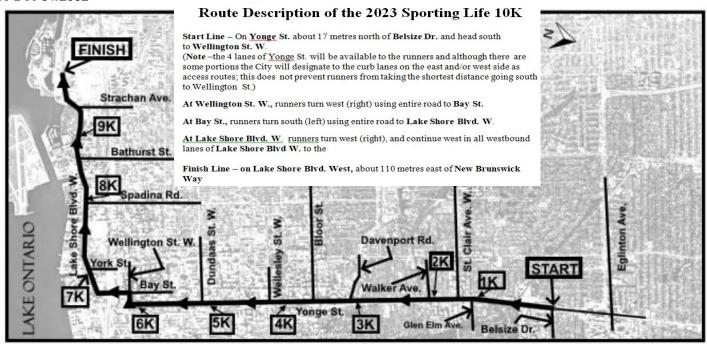

# Sporting Life 10K - May 14, 2023

### Split Locations - 2023 Sporting Life 10K

START - on Yonge St. about 17 metres north of Belsize Dr. (see Schematic)

1K - on Yonge St. - just south of Glen Elm Ave. - by pole #502 - 7 metres south of manhole

2K - on Yonge St - 10 metres north of Walker Ave. - by pole #408

3K - on Yonge St. north of Church across from 885 Yonge St. - in line with #920 Yonge St.

4K - on Yonge St. - south of St. Joseph St. - 5 metres north of door to 604 Yonge St.

5K - on Yonge St. - 5 metres north of Edward Street

6K - on Yonge St - 1 metres south if south curb of Melinda St.

7K - on Lake Shore Blvd. W. - 5 metres east of east curb of York St

8K - on Lake Shore Blvd. W. - west of Spadina flyover - 12 metres east of pole #76

on the south sise = pole #86 on north side

9K - on Lake Shore Blvd. W. - west of Fleet Street - 6 metres west of west side of Bastion St. Bus Shelter FINISH - on Lake Shore Blvd. W. - about 110 metres east of New Brunswick Way - about 19 metres east of east side of overhead pedestrian bridge - 9.91 metres east of cement street pole (see Schematic)