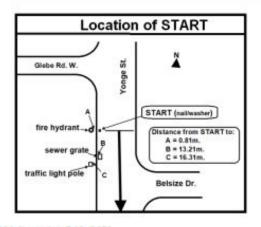

### Split Locations - 2023 Sporting Life 10K

START - on Yonge St. about 17 metres north of Belsize Dr. (see Schematic)

1K - on Yonge St. - just south of Glen Elm Ave. - by pole #502 - 7 metres south of manhole

on the south sise = pole #86 on north side

9K - on Lake Shore Blvd. W. - west of Fleet Street - 6 metres west of west side of Bastion St. Bus Shelter FINISH - on Lake Shore Blvd. W. - about 110 metres east of New Brunswick Way - about 19 metres east of east side of overhead pedestrian bridge - 9.91 metres east of cement street pole (see Schematic)