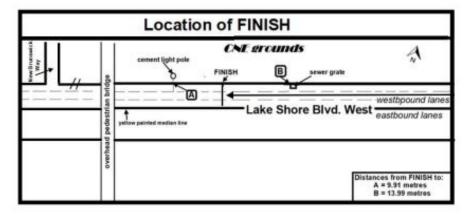

on the south sise = pole #86 on north side

9K - on Lake Shore Blvd. W. - west of Fleet Street - 6 metres west of west side of Bastion St. Bus Shelter FINISH - on Lake Shore Blvd. W. - about 110 metres east of New Brunswick Way - about 19 metres east of east side of overhead pedestrian bridge - 9.91 metres east of cement street pole (see Schematic)