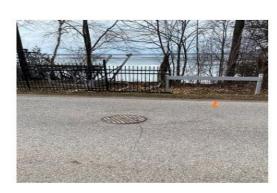

# Georgina Spring Fling 10K route - Saturday May 6, 2023

- Start and Finish in De La Salle Park about 35 metres south of Lake Drive East
- 1 and 9 km. on Lake Drive East 24 metres east of east edge of driveway to property #678
- 2 and 8 km. on Lake Drive East 1 metre east of manhole 7 metres east of west edge of driveway to property #563
- 3 and 7 km. on Lake Drive East 9 metres east of Sedore Ave. by base of hydro pole
- 4 and 6 km. on Lake Drive East 6 metres east of gate to property #329 (on south side of road)

#### 1 & 9 Km.

3 & 7 Km.

2 & 8 Km.