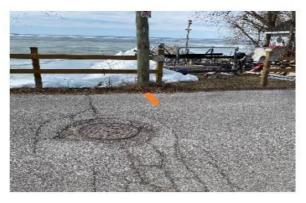

# Georgina Spring Fling 10K route - Saturday May 6, 2023

- Start and Finish in De La Salle Park about 35 metres south of Lake Drive East
- 1 and 9 km. on Lake Drive East 24 metres east of east edge of driveway to property #678
- 2 and 8 km. on Lake Drive East 1 metre east of manhole 7 metres east of west edge of driveway to property #563
- 3 and 7 km. on Lake Drive East 9 metres east of Sedore Ave. by base of hydro pole
- 4 and 6 km. on Lake Drive East 6 metres east of gate to property #329 (on south side of road)

#### 1 & 9 Km.

3 & 7 Km.

2 & 8 Km.