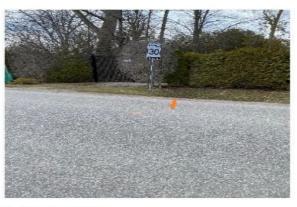

5 km. (Turnaround) - on Lake Drive East - marked by nail and washer - metres west of Crescent Beach Rd. - 4.39 metres east of driveway to property #221, in line with east edge of driveway extending from garage

### 5 Km. Turnaround – looking north

4 & 6 Km.

## 5 Km. Turnaround – looking south