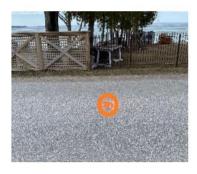

Lake Drive East 1 metre east of manhole 7 metres east of west edge of driveway to property #563
- 3 and 7 km. on Lake Drive East 9 metres east of Sedore Ave. by base of hydro pole
- 4 and 6 km. on Lake Drive East 6 metres east of gate to property #329 (on south side of road)

5 km. (Turnaround) - on Lake Drive East - marked by nail and washer - metres west of Crescent Beach Rd. - 4.39 metres east of driveway to property #221, in line with east edge of driveway extending from garage

Athletics Canada Certified A ON-2023-001-BDC Certification Expires Dec 31/2032



De La Salle Park – north entrance.Lake Drive east – key cone placements

# Looking south Start/Finish



Looking southeast



Looking northwest



#### 1 & 9 Km.



3 & 7 Km.





2 & 8 Km.

### 5 Km. Turnaround – looking north



4 & 6 Km.



## 5 Km. Turnaround – looking south



# **Georgina Spring Fling 10K Route Description**

# The OUT and BACK Route:

- Start is on the centre hard packed gravel road inside De La Salle Park about 35 metres south of Lake Dr. East – from here runners run north using entire road to
- Lake Drive East and turn west (left) across the eastbound lane in to the westbound lane and run west on this road to
- Lake Drive North continuing in the westbound lane and then staying on this road until it turns south just before crossing Metro Rd. continuing ion the southbound lane to
- Turnaround in front of driveway for property #712 and going around the Turnaround cone which is 28 metres west of Crescent Beach Rd.and then returning to

Start/Finish in De La Salle Park

NOTE – going out and ba