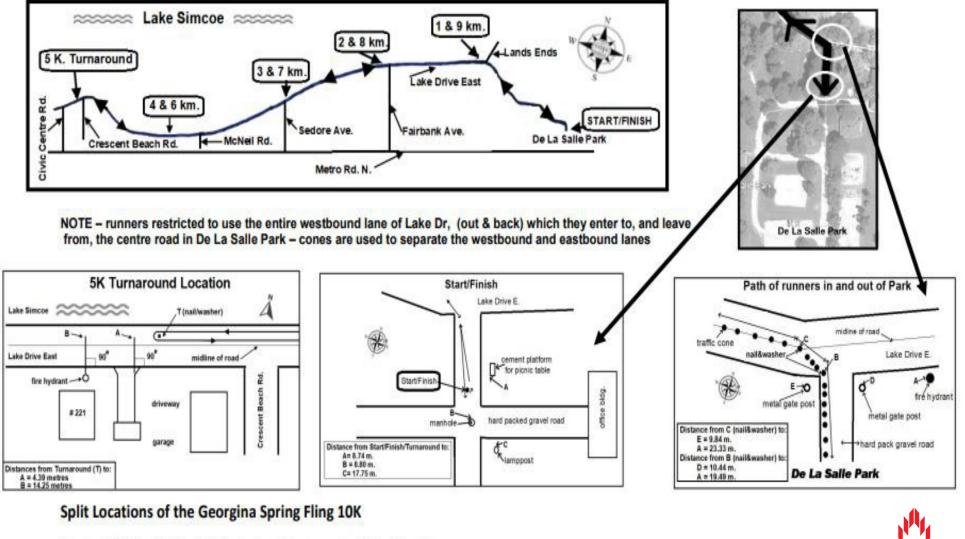

# Georgina Spring Fling 10K route - Saturday May 6, 2023

- Start and Finish in De La Salle Park about 35 metres south of Lake Drive East
- 1 and 9 km. on Lake Drive East 24 metres east of east edge of driveway to property #678
- 2 and 8 km. on Lake Drive East 1 metre east of manhole 7 metres east of west edge of driveway to property #563
- 3 and 7 km. on Lake Drive East 9 metres east of Sedore Ave. by base of hydro pole
- 4 and 6 km. on Lake Drive East 6 metres east of gate to property #329 (on south side of road)

5 km. (Turnaround) - on Lake Drive East - marked by nail and washer - metres west of Crescent Beach Rd. - 4.39 metres east of driveway to property #221, in line with east edge of driveway extending from garage

Athletics Canada Certified A ON-2023-001-BDC Certification Expires Dec 31/2032

De La Salle Park – north entrance.Lake Drive east – key cone placements

# Split Locations of the Georgina Spring Fling 10K

Start and Finish - in De La Salle Park about 35 metres south of Lake Drive East

- 1 and 9 km. on Lake Drive East 24 metres east of east edge of driveway to property #678
- 2 and 8 km. on Lake Drive East 1 metre east of manhole 7 metres east of west edge of driveway to property #563
- 3 and 7 km. on Lake Drive East 9 metres east of Sedore Ave. by base of hydro pole
- 4 and 6 km. on Lake Drive East 6 metres east of gate to property #329 (on south side of road)
- 5 km. (Turnaround) on Lake Drive East marked by nail and washer 30 metres west of Crescent Beach Rd. - 4.39 metres east of driveway to property #221, in line with east edge of driveway extending from garage