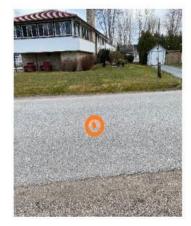

st of west edge of driveway to property #563
- 3 and 7 km. on Lake Drive East 9 metres east of Sedore Ave. by base of hydro pole
- 4 and 6 km. on Lake Drive East 6 metres east of gate to property #329 (on south side of road)

5 km. (Turnaround) - on Lake Drive East - marked by nail and washer - metres west of Crescent Beach Rd. - 4.39 metres east of driveway to property #221, in line with east edge of driveway extending from garage

Athletics Canada Certified A ON-2023-001-BDC Certification Expires Dec 31/2032



De La Salle Park – north entrance.Lake Drive east – key cone placements

# Looking south Start/Finish



Looking southeast



Looking northwest



#### 1 & 9 Km.



3 & 7 Km.





2 & 8 Km.

### 5 Km. Turnaround – looking north



4 & 6 Km.



## 5 Km. Turnaround – looking south



# **Georgina Spring Fling 10K Route Description**

# The OUT and BACK Route:

- Start is on the centre hard packed gravel road inside De La Salle Park about 35 metres south of Lake Dr. East – from here runners run north using entire road to
- Lake Drive East and turn west (left) across the eastbound lane in to the westbound lane and run west on this road to
- Lake Drive North continuing in the westbound lane and then staying on this road until it turns south just before crossing Metro Rd. continuing ion the southbound lane to
- Turnaround in front of driveway for property #712 and going around the Turnaround cone which is 28 metres west of Crescent Beach Rd.and then returning to

Start/Finish in De La Salle Park

NOTE – going out and back from DeLa Salle Park, the runners have full use o