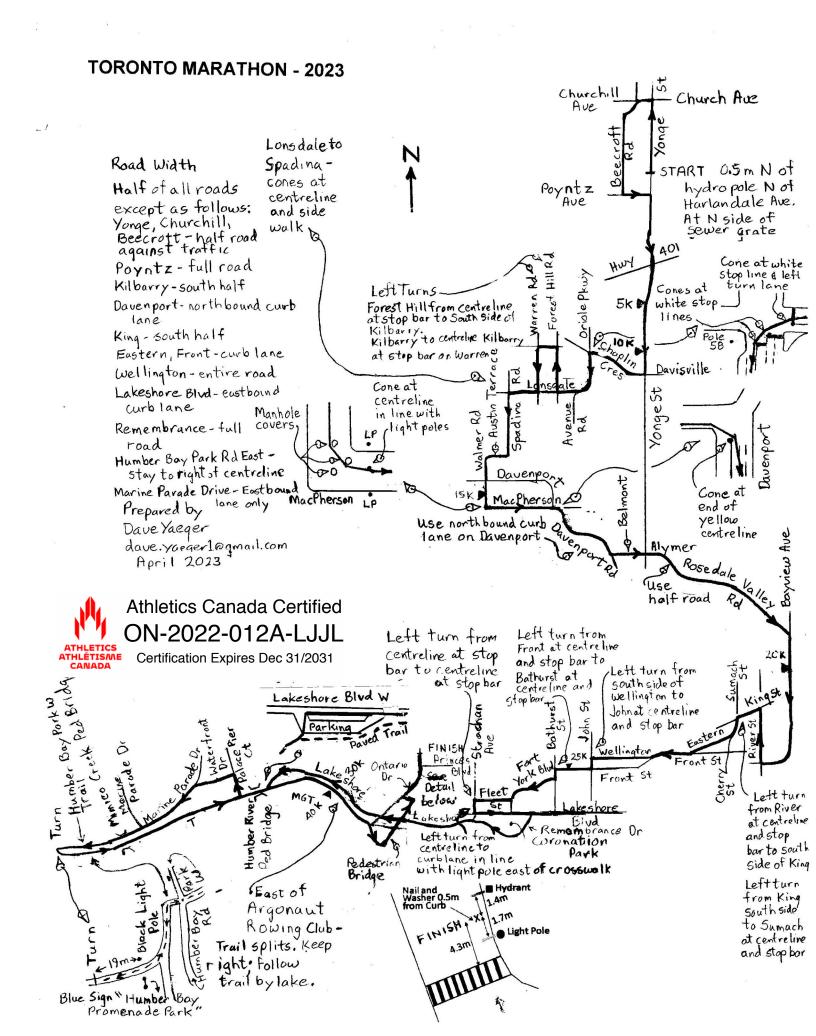

## **Race Information**

| nace information                                                                                                                                                                                                                                                                                                                                                                   |                                         |                  |
|------------------------------------------------------------------------------------------------------------------------------------------------------------------------------------------------------------------------------------------------------------------------------------------------------------------------------------------------------------------------------------|-----------------------------------------|------------------|
| Name of the course  Toronto Marathon                                                                                                                                                                                                                                                                                                                                               |                                         |                  |
| Certificate number ON-2022-012A-LJJL Distance 4                                                                                                                                                                                                                                                                                                                                    | 2.195 km Race                           | date May 7, 2023 |
| City Toronto                                                                                                                                                                                                                                                                                                                                                                       | Province Ontario                        |                  |
| Race contact name  Jay Glassman                                                                                                                                                                                                                                                                                                                                                    | Race contact email jay@torontomarathon. | com              |
| Course Information                                                                                                                                                                                                                                                                                                                                                                 |                                         |                  |
| Start elevation 168 m                                                                                                                                                                                                                                                                                                                                                              | Finish elevation 75 m                   |                  |
| Elevation change -2.20 m/km                                                                                                                                                                                                                                                                                                                                                        | Percent separation 34.36                |                  |
| Measurer Information                                                                                                                                                                                                                                                                                                                                                               |                                         |                  |
| Measurer name Dave Yaeger dave.yaeger1@gmail.com                                                                                                                                                                                                                                                                                                                                   |                                         |                  |
| Measurement date Nov. 20/2021, modified Apr 7, 2023                                                                                                                                                                                                                                                                                                                                | Expiry date December 31, 2031           |                  |
|                                                                                                                                                                                                                                                                                                                                                                                    |                                         |                  |
| Official Notice                                                                                                                                                                                                                                                                                                                                                                    |                                         |                  |
| Based on examination of data provided by the above named measurer, the course described above and in the map attached is hereby certified as reasonably accurate in measurement according to the standards adopted by the <b>Road Running Technical Council</b> . If any changes are made to the course, this certification becomes void, and the course must then be recertified. |                                         |                  |
| Validation of Course                                                                                                                                                                                                                                                                                                                                                               |                                         |                  |
| In the event a <b>National Open Record</b> is set on this course, or at the discretion of <b>Athletics Canada</b> , a validation remeasurement may be required to be performed by a qualified measurer. If such a remeasurement shows the course to be short, then all pending records will be rejected and the course certification will be cancelled.                            |                                         |                  |
| As Nationally Certified by  April 26, 2023                                                                                                                                                                                                                                                                                                                                         |                                         |                  |
| Signature of certifier    WWW   WWY                                                                                                                                                                                                                                                                                                                                                | April Date                              | 26, 2023         |
| Any inquires regarding this certificate should be directed to coursemen                                                                                                                                                                                                                                                                                                            |                                         |                  |