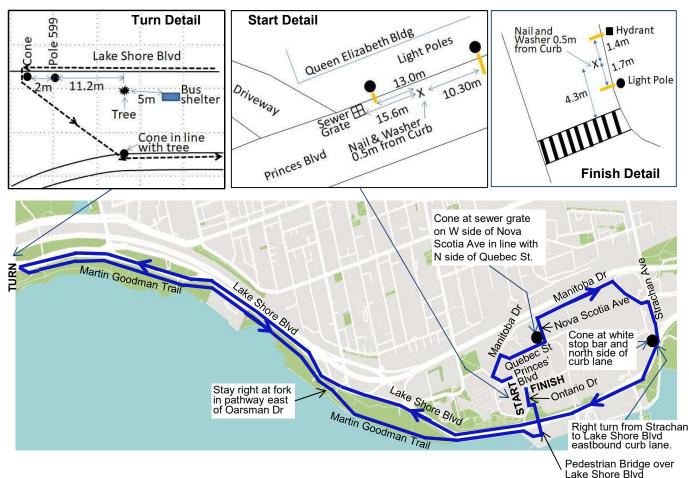

## **TORONTO MARATHON - 10 KM**

- Start Princes Blvd N side 13m E of white light pole located E of circular driveway at SW corner of Queen Elizabeth Building. See detail.
- 1 km Manitoba Dr S side at sewer grate between Building entrance #32 and #33.
- 2 km Lake Shore Blvd S side 13m W of Pole 231. First light pole W of Ontario Place Blvd.
- 3 km Lake Shore Blvd S side 11m W of Pole 291. W of pedestrian bridge located E of the windmill on N side.
- 4 km Lake Shore Blvd S side 21m W of fire hydrant W of Pedestrian Bridge at Jameson Ave.
- 5 km Lake Shore Blvd S side at Pole 473. Between Palais Royale and Blvd Club tennis bubble.
- 6 km Lake Shore Blvd S side 13m W of Pole 581 at E side of entrance to Pizza Pizza. Near E end of bike rental stand.
- Turn From Lake Shore Blvd to MGT 2m W of Pole 599. W of Colborne Lodge Dr. See detail.
- 7 km MGT N side 1m W of E curb at exit from Budapest Park parking lot.
- 8 km MGT N side 16m E of E side of Net Dr.
- 9 km MGT N side 2m W of 6th light pole from E end where trail bends away from the water. 206m W of Pole 297 on LSB.
- 10 km Princes Blvd E side 4.3m N of crosswalk N of Princes Blvd/Ontario Dr intersection. See detail.

## Notes:

- Runners go west (out) on Lake Shore Blvd and east (return) on Martin Goodman Trail and bike path.
- 2) Runners use full roadway except:
  - Manitoba Dr half road;
  - Strachan Ave half road;
  - Lake Shore Blvd eastbound curb lane only.