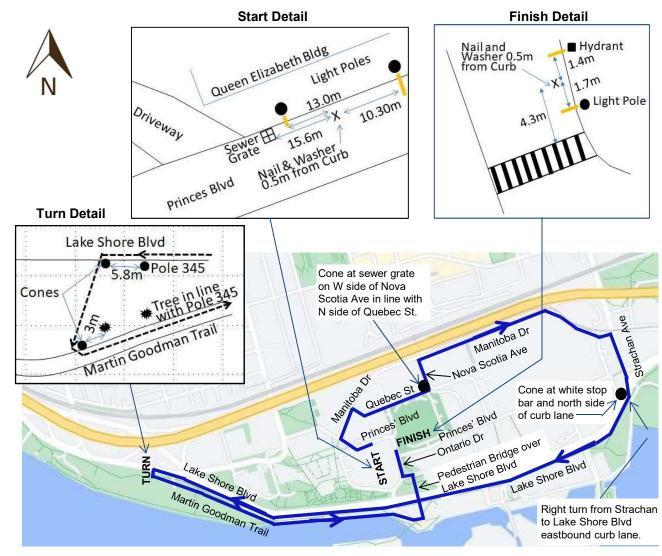

## **TORONTO MARATHON - 5 KM**

- Start Princes Blvd N side 13m E of white light pole located E of circular driveway at SW corner of Queen Elizabeth Building. See detail.
- 1 km Manitoba Dr S side at sewer grate between Building entrance #32 and #33.
- 2 km Lake Shore Blvd S side 13m W of Pole 231. First light pole W of Ontario Place Blvd.
- 3 km Lake Shore Blvd S side 11m W of Pole 291. W of pedestrian bridge located E of the windmill on N side.
- Turn From Lake Shore Blvd to MGT 5.8m W of Pole 345. W of bike rental stand. See detail.
- 4 km MGT N side 25m W of Pole 311.
- 5 km Princes Blvd E side 4.3m N of crosswalk N of Princes Blvd/Ontario Dr intersection. See detail.

## Notes:

- Runners go west (out) on Lake Shore Blvd and east (return ) on Martin Goodman Trail and bike path.
- 2) Runners use full roadway except:
  - Manitoba Dr half road;
  - Strachan Ave half road;
  - Lake Shore Blvd eastbound curb lane only.