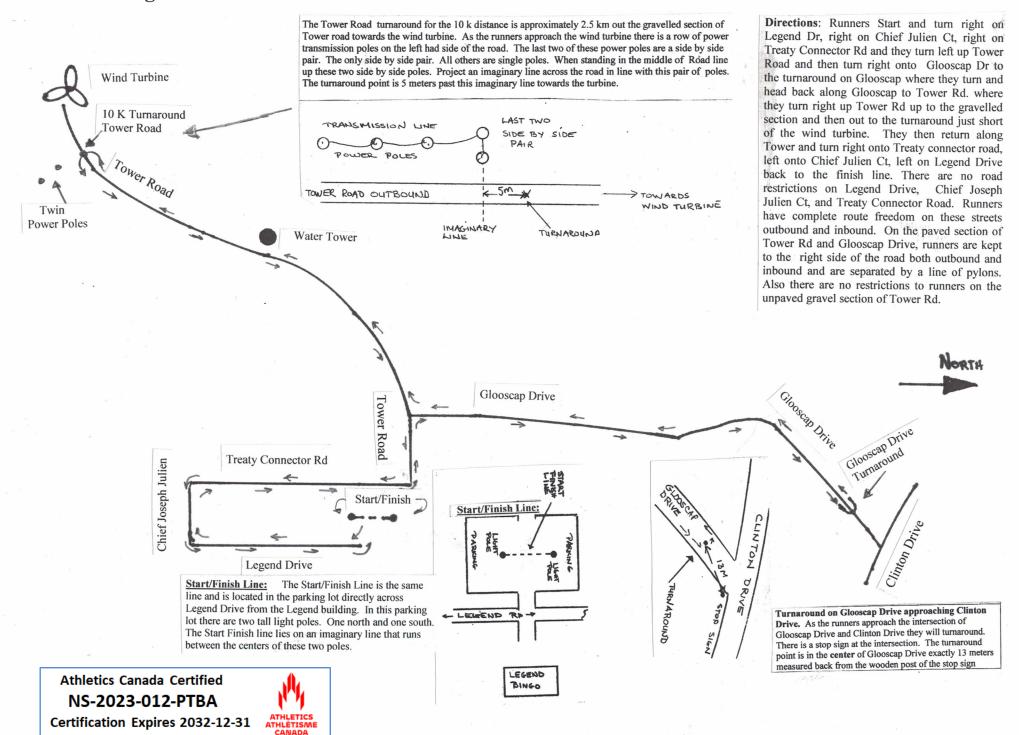

# Ulnooweg Summer Solstice Run 10Km

## Millbrook Nova Scotia First Nations Reserve