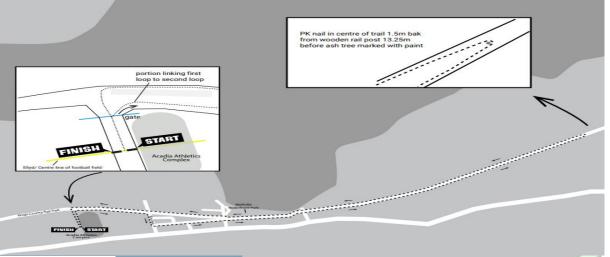

## The Route:

Kings County Rall Trail

The start line is on the middle of the track aligned with the 55yd (center line of Raymond Field). The participants start on the track and run out through the North gate turning right onto the road. Proceed East taking a left onto Front Street, then crossing <u>Harbourside</u> drive and proceeding onto the Rail Trail.

Participants will continue the Rail Trail until the U-turn noted. Here they will turn and make their way back to the finish. They will continue the Rail Trail turning left towards the North gate of the track. Here they will continue onto the track to the finish line. The Finish line is at the middle of the track aligned with the 55yd (center line of Raymond Field).