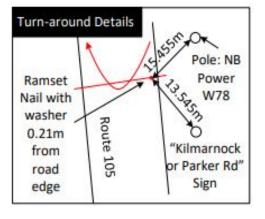

## **JOE MCGUIRE MEMORIAL ROAD RACE - 5K**

- Route 105, continue to 5k turn-around.
- After turn around, follow route 105 to Finish line passing Clark
- Race course was measured 30cm from left edge of race roads
- Both course ends have been marked with a Ramset nail and a Stainless Steel washer, This certification is not valid if the course is not set out in accordance with this map.
- Map and detail areas are not drawn to scale.