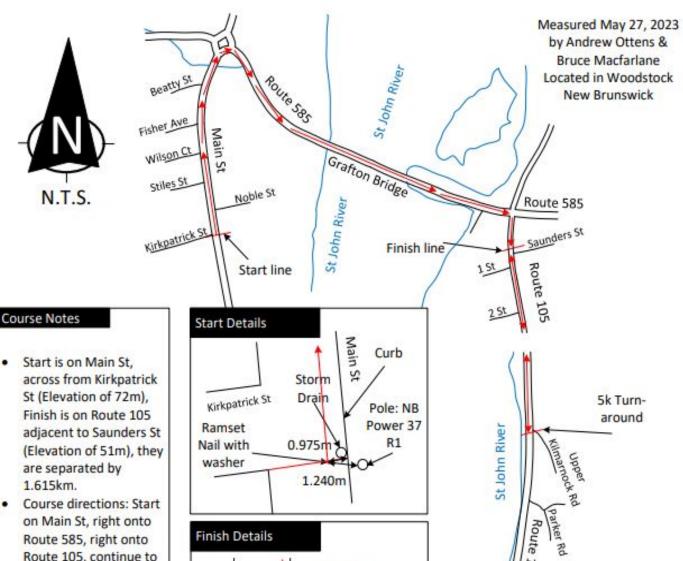

## **JOE MCGUIRE MEMORIAL ROAD RACE - 5K**

- Route 105, continue to 5k turn-around.
- After turn around, follow route 105 to Finish line passing Clark
- Race course was measured 30cm from left edge of race roads
- Both course ends have been marked with a Ramset nail and a Stainless Steel washer, This certification is not valid if the course is not set out in accordance with this map.
- Map and detail areas are not drawn to scale.