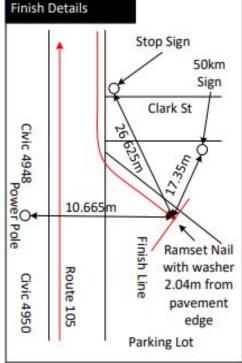

## **JOE MCGUIRE MEMORIAL ROAD RACE - 5K**

- Route 105, continue to 5k turn-around.
- After turn around, follow route 105 to Finish line passing Clark
- Race course was measured 30cm from left edge of race roads
- Both course ends have been marked with a Ramset nail and a Stainless Steel washer, This certification is not valid if the course is not set out in accordance with this map.
- Map and detail areas are not drawn to scale.