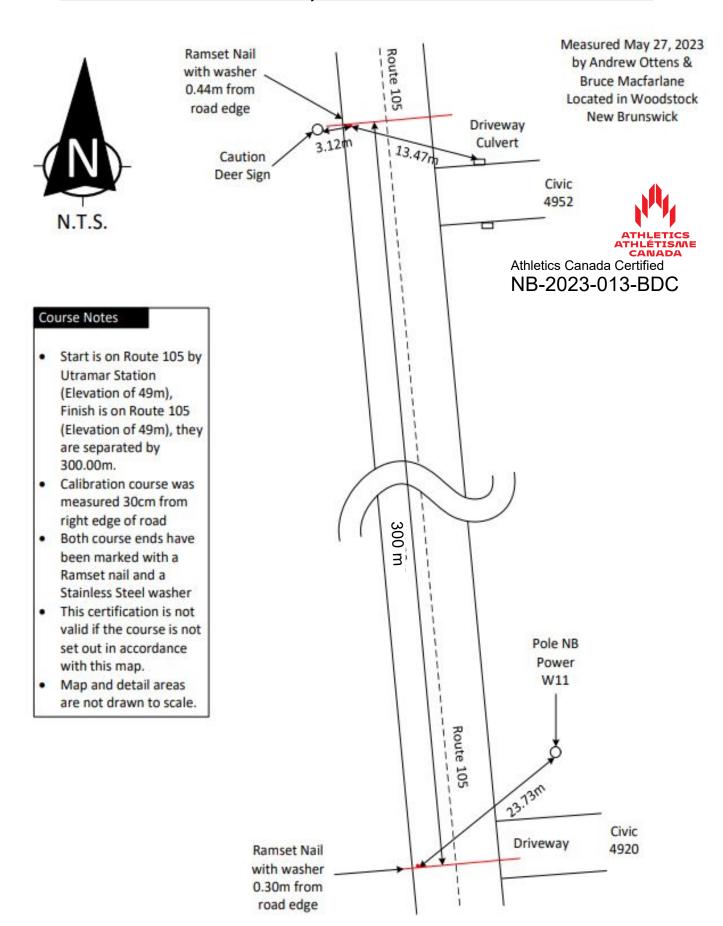

|                |           |
| Signature of certifier                                                                                                                                                                                                                                                                                                                                                                                                                              |                | Date      |

Any inquires regarding this certificate should be directed to coursemeasurement@athletics.ca



## Route 105 Woodstock, NB 300 m Calibration Course