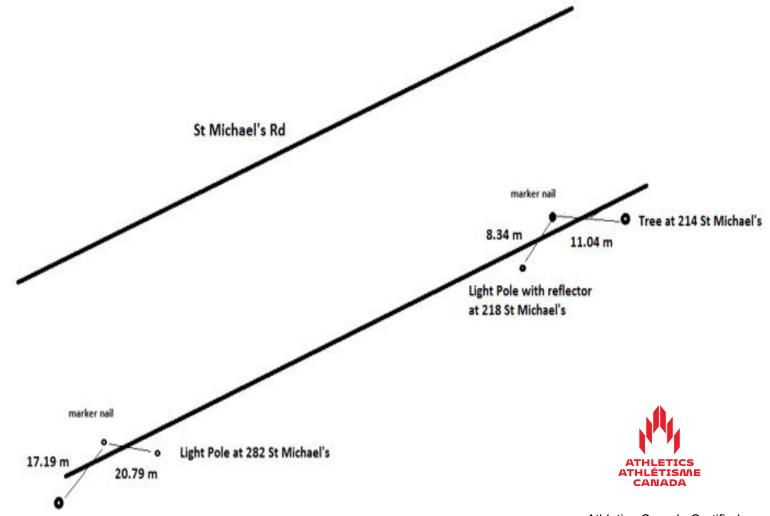

## St Michael's Rd Cal course (300.00m)

Tree at 286 St Michael's

Winnipeg, Mb

Athletics Canada Certified MB-2023-024-BDC