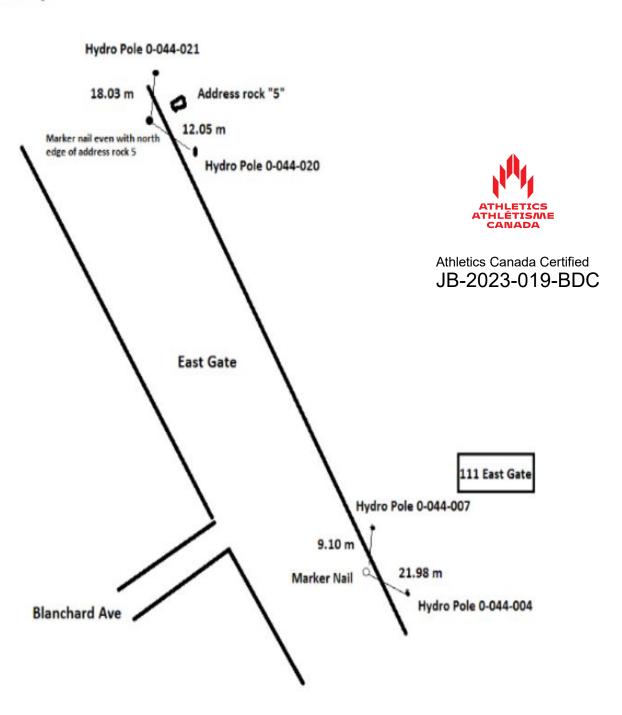

|                |           |
| Signature of certifier                                                                                                                                                                                                                                                                                                                                                                                                                              |                | Date      |

Any inquires regarding this certificate should be directed to coursemeasurement@athletics.ca



## East Gate Calibration Course (300 m)

Winnipeg, Manitoba