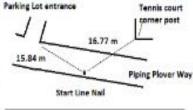

## Grand Beach Sun Run 10 Km

Grand Beach Park, Mb

Measured by Marray Bose - Mark Connel

Start: Marker nail on south side of Piper Ploving Way. 15.84 m SE of tennis court parking lot. 16.77 m SW corner post of pickleball courts