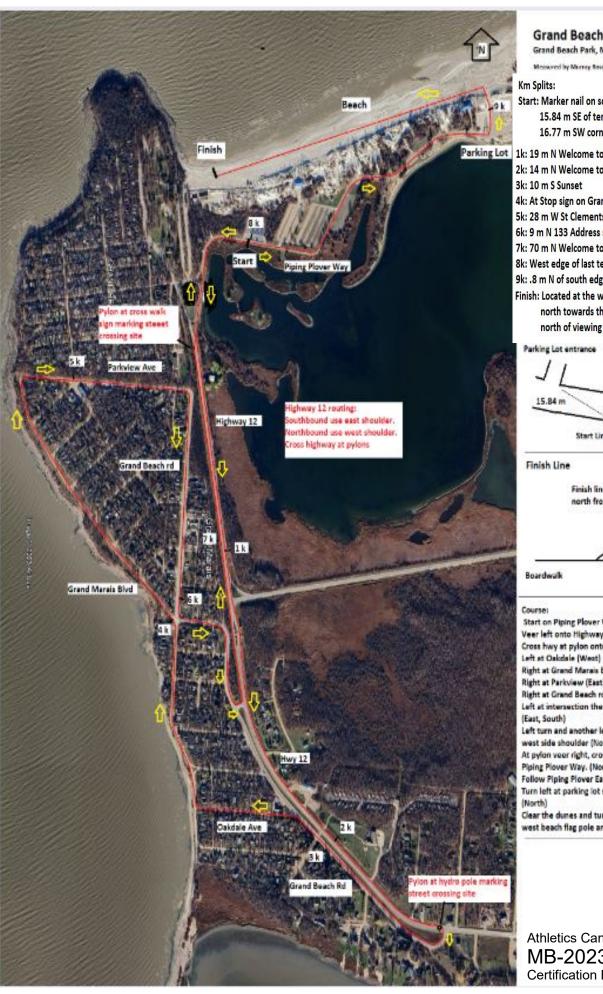

## Grand Beach Sun Run 10 Km

Grand Beach Park, Mb

Measured by Marray Bose - Mark Connel

Start: Marker nail on south side of Piper Ploving Way. 15.84 m SE of tennis court parking lot. 16.77 m SW corner post of pickleball courts

1k: 19 m N Welcome to Grand Beach sign

2k: 14 m N Welcome to Grand Marais sign

4k: At Stop sign on Grand Marais Blvd

5k: 28 m W St Clements Rd

6k: 9 m N 133 Address sign

7k: 70 m N Welcome to Grand Beach sign

8k: West edge of last tennis court

9k: .8 m N of south edge of garbage bin structure

Finish: Located at the west beach flag pole extending north towards the lake. Flag pole is 9.70 meters north of viewing platform on Boardwalk

Viewing arc without stairs

Start on Piping Plover Way (West)

Veer left onto Highway 12, east shoulder (South) Cross hwy at pylon onto Grand Beach rd (northwest)

Right at Grand Marais Blvd (North)

Right at Parkview (East)

Right at Grand Beach rd (South)

Left at intersection then right staying on Grand Beach rd

Left turn and another left turn onto Hwy 12 staying on west side shoulder (North)

At pylon veer right, cross hwy and continue north on Piping Plover Way. (North)

Follow Piping Plover Eastward to parking.

Turn left at parking lot strait line to path to beach

Clear the dunes and turn left on beach, strait line to west beach flag pole and finish line (West)

Athletics Canada Certificate MB-2023-018-BDC Certification Expires Dec 31/2032