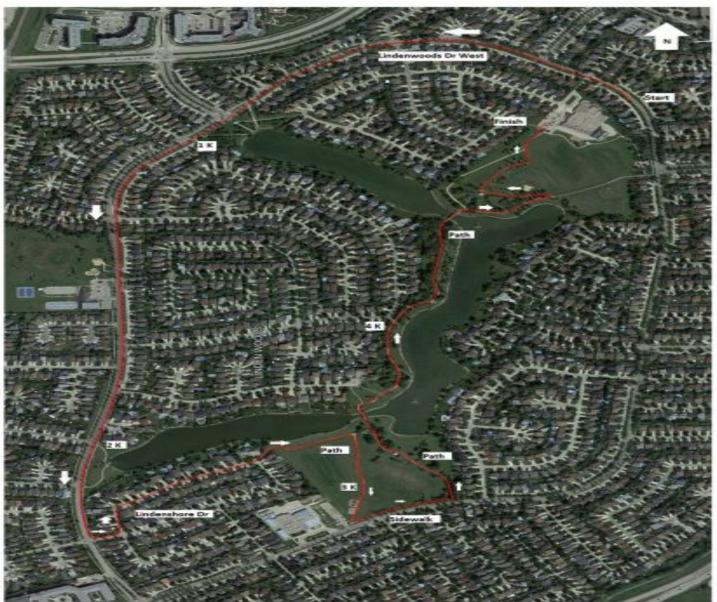

Any inquires regarding this certificate should be directed to coursemeasurement@athletics.ca

the left curb lane from start to Lindenshore Dr.

Rest of course is SPR. Start on Lindenwoods Dr West heading No Continue on Lindenwoods (west then south)

Turn left at Lindenshore Dr (East, North then East).

Move onto path heading east and turning southward.

Left turn onto sidewalk (East)

Left turn onto path (North)

Continue on main path north and North east to finish line in parking lot

1K: At 507 Lindenwoods address sign 2K: 22 m north of tall green electrical box near p 3k: 155 m south of trail intersection

4k:14 m south of trail spur at 171 Shoreline

wy at 75

Finish

s enter parking lot from path

## Course:

Lindenwoods Dr West is coned to restrict runners to the left curb lane from start to Lindenshore Dr. Rest of course is SPR.

Start on Lindenwoods Dr West heading North west. Continue on Lindenwoods (west then south)

# Km Splits:

1K: At 307 Lindenwoods address sign

2K: 22 m north of tall green electrical box near park

3k: 155 m south of trail intersection

4k:14 m south of trail spur at 171 Shoreline