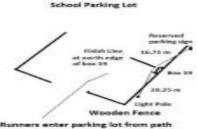

1K: At 507 Lindenwoods address sign 2K: 22 m north of tall green electrical box near p 3k: 155 m south of trail intersection

4k:14 m south of trail spur at 171 Shoreline

wy at 75

Finish

s enter parking lot from path