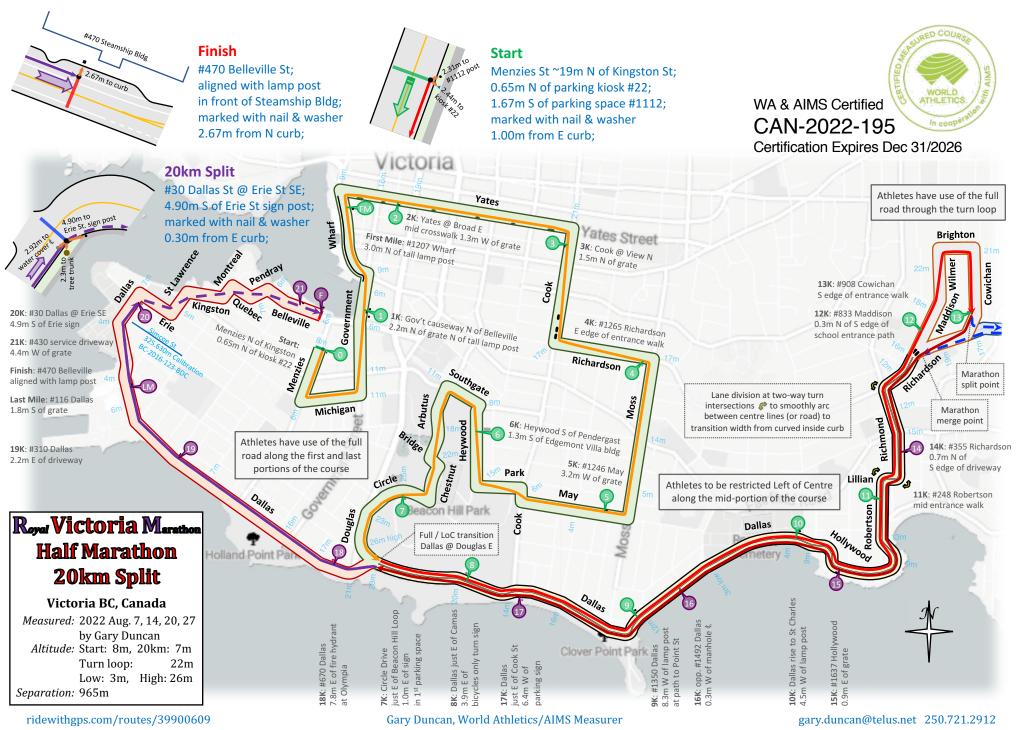

|                                                                                             | In cooperation with                                          |
| This certificate certificate certifies that the length of the above road race has been established by an accred with a "Jones Counter". It remains valid for 5 years subject to the course defined in the full measurememnt re however minimal, will nullify this Certificate and require a new measurement to be undertaken. Possesion of the | port submitted by the measurer being unchanged in any way. Any modifications to the course, | Association of International<br>Marathons and Distance Races |

## Royal Victoria Marathon – Half Marathon – 20km Split