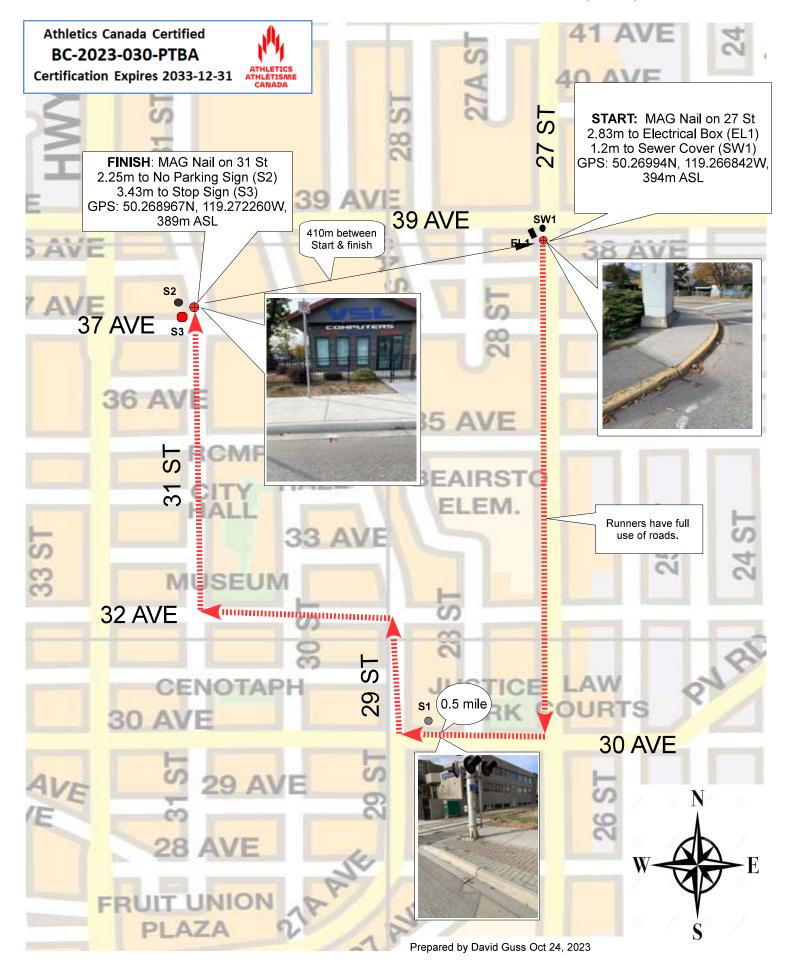

|              |                    |
| Signature of certifier                                                                                                                                                                                                                                                                                                                                                             |              | Date               |

Any inquires regarding this certificate should be directed to coursemeasurement@athletics.ca



## Winter Carnival 1 Mile Road Race in Vernon, BC, Canada