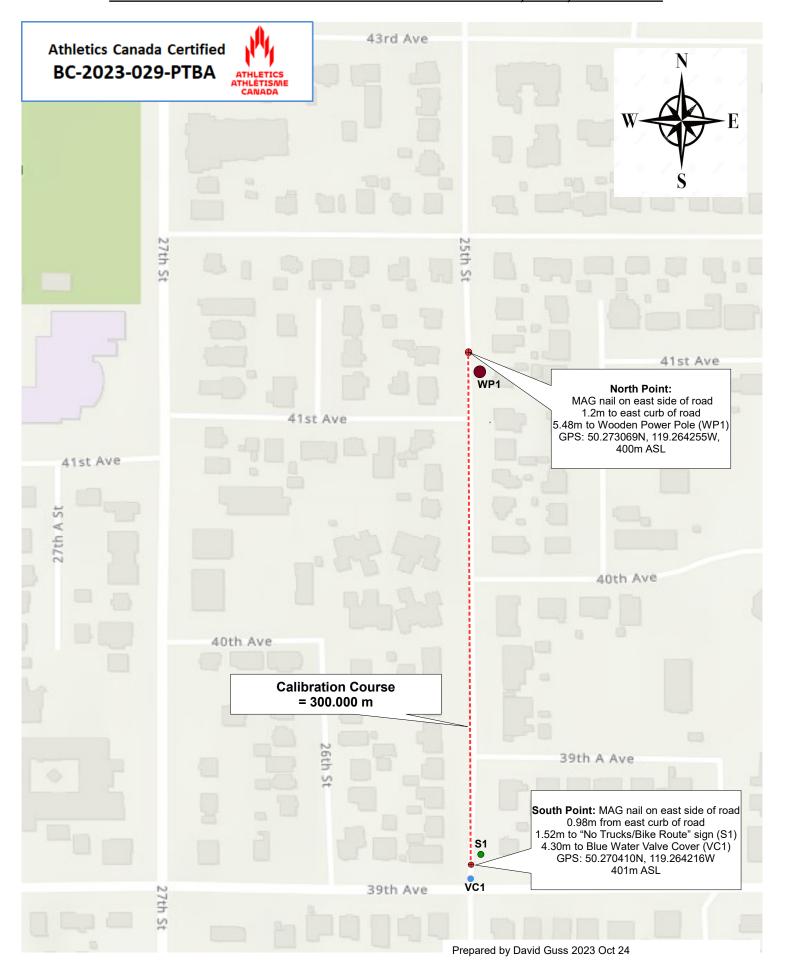

|            |                    |
| Signature of certifier                                                                                                                                                                                                                                                                                                                                                             |            | Date               |

Any inquires regarding this certificate should be directed to coursemeasurement@athletics.ca



## 25 Street Calibration Course in Vernon, BC, Canada